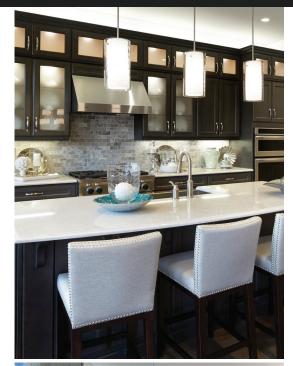

## 38' HOMES

- · \$15,000 Design Studio Credits
- 9' Main Floor & Second Floor Ceilings
- Smooth Ceilings Throughout Main and Second Floors
- · Main Floor Hardwood (As Per Plan)
- Stained Oak Stairs to Finished Areas Where Applicable
  (As Per Plan) With Choice of Black Finish Metal or Oak Pickets
- 4" Baseboard and 2 ¾" Casing
- · Gas Fireplace with Mantle
- · Upgraded Kitchen Cabinetry
- Granite Countertop in Kitchen and Master Ensuite
- · Freestanding Tub in Ensuite (As Per Plan)
- Frameless Glass Showers in Master Ensuite (As Per Plan)
- Upgraded Moen Faucet Package
- · Receptacle with USB Port
- 3 Piece Washroom Rough-In in Basement
- Stained Fibreglass Insulated Garage Doors (As Per Schedule A and As Per Plan)
- Energy Star Program

### 45' HOMES

- · \$20,000 in Design Studio Credits
- 9' Main Floor & Second Floor Ceilings
- · Smooth Ceilings Throughout Main and Second Floors
- · Main Floor Hardwood (As Per Plan)
- Stained Oak Stairs to Finished Areas Where Applicable
  (As Per Plan) With Choice of Black Finish Metal or Oak Pickets
- 5 1/4" Baseboard and 2 3/4" Casing
- Enlarged Gas Fireplace with Mantle
- · Upgraded Kitchen Cabinetry
- · Granite Countertop in Kitchen and Master Ensuite
- Freestanding Tub in Ensuite (As Per Plan)
- Frameless Glass Showers in Master Ensuite (As Per Plan)
- · Upgrade Moen Faucet Package
- · Receptacle with USB Port
- · 3 Piece Washroom Rough-In in Basement
- Stained Fibreglass Insulated Garage Doors (As Per Schedule A and As Per Plan)
- Energy Star Program
- Designer Fibreglass Shingles

## 50' HOMES

- · \$20,000 in Design Studio Credits
- 9' Main Floor & Second Floor Ceilings
- Smooth Ceilings Throughout Main and Second Floors
- Trimmed Arches Throughout Up To 12" Wide (As Per Plan)
- Main Floor Hardwood (As Per Plan)
- Wider Stained Oak Stairs to Finished Areas Where Applicable (As Per Plan) With Black Finish Metal or Oak Pickets
- 5 ¼" Baseboard and 3 ¼" Casing
- · Enlarged Gas Fireplace with Mantle
- Upgraded Kitchen Cabinetry
- · Granite Countertop in Kitchen and Master Ensuite
- Freestanding Tub in Ensuite (As Per Plan)
- Frameless Glass Showers in Master Ensuite (As Per Plan)
- · Upgraded Moen Faucet Package
- · Receptacle with USB Port
- · 3 Piece Washroom Rough-In in Basement
- Stained Fibreglass Insulated Garage Doors (As Per Schedule A and As Per Plan)
- · Designer Fibreglass Shingles
- Energy Star Program