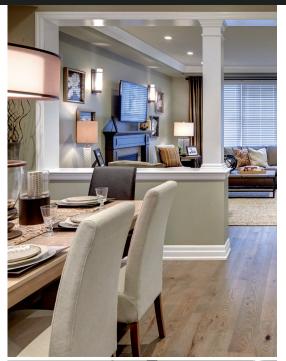

# OUR HIGHER STANDARDS ARE ANYTHING BUT STANDARD

Our aim has always been to create places people love to call home. Which is why you'll find more fine appointments and upscale finishes in your thoughtfully designed home in The Preserve.

## 38' HOMES

- · \$15,000 Design Studio Credits
- 9' Main Floor & Second Floor Ceilings
- Smooth Ceilings Throughout Main and Second Floors
- · Main Floor Hardwood (As Per Plan)
- Stained Oak Stairs to Finished Areas Where Applicable
  (As Per Plan) With Choice of Black Finish Metal or Oak Pickets
- 4" Baseboard and 2 ¾" Casing
- · Gas Fireplace with Mantle
- · Upgraded Kitchen Cabinetry
- Granite Countertop in Kitchen and Master Ensuite
- · Freestanding Tub in Ensuite (As Per Plan)
- Frameless Glass Showers in Master Ensuite (As Per Plan)
- Upgraded Moen Faucet Package
- · Receptacle with USB Port
- 3 Piece Washroom Rough-In in Basement
- Stained Fibreglass Insulated Garage Doors (As Per Schedule A and As Per Plan)
- Energy Star Program