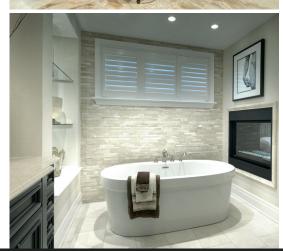

## 50' HOMES

- · \$20,000 in Design Studio Credits
- 9' Main Floor & Second Floor Ceilings
- Smooth Ceilings Throughout Main and Second Floors
- Trimmed Arches Throughout Up To 12" Wide (As Per Plan)
- Main Floor Hardwood (As Per Plan)
- Wider Stained Oak Stairs to Finished Areas Where Applicable (As Per Plan) With Black Finish Metal or Oak Pickets
- 5 ¼" Baseboard and 3 ¼" Casing
- · Enlarged Gas Fireplace with Mantle
- Upgraded Kitchen Cabinetry
- · Granite Countertop in Kitchen and Master Ensuite
- Freestanding Tub in Ensuite (As Per Plan)
- Frameless Glass Showers in Master Ensuite (As Per Plan)
- · Upgraded Moen Faucet Package
- · Receptacle with USB Port
- · 3 Piece Washroom Rough-In in Basement
- Stained Fibreglass Insulated Garage Doors (As Per Schedule A and As Per Plan)
- · Designer Fibreglass Shingles
- Energy Star Program