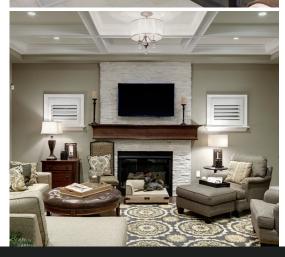

## 38' HOMES

- · \$15,000 Design Studio Credits
- 9' Main Floor & Second Floor Ceilings
- Smooth Ceilings Throughout Main and Second Floors
- · Main Floor Hardwood (As Per Plan)
- Stained Oak Stairs to Finished Areas Where Applicable
  (As Per Plan) With Choice of Black Finish Metal or Oak Pickets
- 4" Baseboard and 2 ¾" Casing
- · Gas Fireplace with Mantle
- · Upgraded Kitchen Cabinetry
- Granite Countertop in Kitchen and Master Ensuite
- · Freestanding Tub in Ensuite (As Per Plan)
- Frameless Glass Showers in Master Ensuite (As Per Plan)
- Upgraded Moen Faucet Package
- · Receptacle with USB Port
- 3 Piece Washroom Rough-In in Basement
- Stained Fibreglass Insulated Garage Doors (As Per Schedule A and As Per Plan)
- Energy Star Program

### 45' HOMES

- · \$20,000 in Design Studio Credits
- 9' Main Floor & Second Floor Ceilings
- · Smooth Ceilings Throughout Main and Second Floors
- · Main Floor Hardwood (As Per Plan)
- Stained Oak Stairs to Finished Areas Where Applicable
  (As Per Plan) With Choice of Black Finish Metal or Oak Pickets
- 5 1/4" Baseboard and 2 3/4" Casing
- Enlarged Gas Fireplace with Mantle
- · Upgraded Kitchen Cabinetry
- · Granite Countertop in Kitchen and Master Ensuite
- Freestanding Tub in Ensuite (As Per Plan)
- Frameless Glass Showers in Master Ensuite (As Per Plan)
- · Upgrade Moen Faucet Package
- · Receptacle with USB Port
- · 3 Piece Washroom Rough-In in Basement
- Stained Fibreglass Insulated Garage Doors (As Per Schedule A and As Per Plan)
- Energy Star Program
- Designer Fibreglass Shingles

## 50' HOMES

- · \$20,000 in Design Studio Credits
- 9' Main Floor & Second Floor Ceilings
- Smooth Ceilings Throughout Main and Second Floors
- Trimmed Arches Throughout Up To 12" Wide (As Per Plan)
- Main Floor Hardwood (As Per Plan)
- Wider Stained Oak Stairs to Finished Areas Where Applicable (As Per Plan) With Black Finish Metal or Oak Pickets
- 5 ¼" Baseboard and 3 ¼" Casing
- · Enlarged Gas Fireplace with Mantle
- Upgraded Kitchen Cabinetry
- · Granite Countertop in Kitchen and Master Ensuite
- Freestanding Tub in Ensuite (As Per Plan)
- Frameless Glass Showers in Master Ensuite (As Per Plan)
- · Upgraded Moen Faucet Package
- · Receptacle with USB Port
- · 3 Piece Washroom Rough-In in Basement
- Stained Fibreglass Insulated Garage Doors (As Per Schedule A and As Per Plan)
- · Designer Fibreglass Shingles
- Energy Star Program