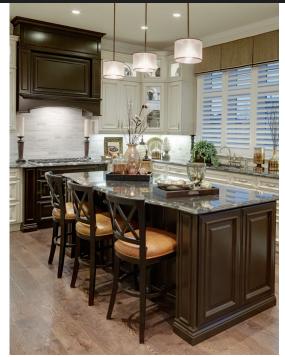

## 38' HOMES

- · \$15,000 Design Studio Credits
- 9' Main Floor & Second Floor Ceilings
- Smooth Ceilings Throughout Main and Second Floors
- · Main Floor Hardwood (As Per Plan)
- Stained Oak Stairs to Finished Areas Where Applicable
  (As Per Plan) With Choice of Black Finish Metal or Oak Pickets
- 4" Baseboard and 2 ¾" Casing
- · Gas Fireplace with Mantle
- · Upgraded Kitchen Cabinetry
- Granite Countertop in Kitchen and Master Ensuite
- · Freestanding Tub in Ensuite (As Per Plan)
- Frameless Glass Showers in Master Ensuite (As Per Plan)
- Upgraded Moen Faucet Package
- · Receptacle with USB Port
- 3 Piece Washroom Rough-In in Basement
- Stained Fibreglass Insulated Garage Doors (As Per Schedule A and As Per Plan)
- Energy Star Program

### 45' HOMES

- · \$20,000 in Design Studio Credits
- 9' Main Floor & Second Floor Ceilings
- · Smooth Ceilings Throughout Main and Second Floors
- · Main Floor Hardwood (As Per Plan)
- Stained Oak Stairs to Finished Areas Where Applicable
  (As Per Plan) With Choice of Black Finish Metal or Oak Pickets
- 5 1/4" Baseboard and 2 3/4" Casing
- Enlarged Gas Fireplace with Mantle
- · Upgraded Kitchen Cabinetry
- · Granite Countertop in Kitchen and Master Ensuite
- Freestanding Tub in Ensuite (As Per Plan)
- Frameless Glass Showers in Master Ensuite (As Per Plan)
- · Upgrade Moen Faucet Package
- · Receptacle with USB Port
- · 3 Piece Washroom Rough-In in Basement
- Stained Fibreglass Insulated Garage Doors (As Per Schedule A and As Per Plan)
- Energy Star Program
- Designer Fibreglass Shingles

## 50' HOMES

- · \$20,000 in Design Studio Credits
- 9' Main Floor & Second Floor Ceilings
- Smooth Ceilings Throughout Main and Second Floors
- Trimmed Arches Throughout Up To 12" Wide (As Per Plan)
- Main Floor Hardwood (As Per Plan)
- Wider Stained Oak Stairs to Finished Areas Where Applicable (As Per Plan) With Black Finish Metal or Oak Pickets
- 5 ¼" Baseboard and 3 ¼" Casing
- · Enlarged Gas Fireplace with Mantle
- Upgraded Kitchen Cabinetry
- · Granite Countertop in Kitchen and Master Ensuite
- Freestanding Tub in Ensuite (As Per Plan)
- Frameless Glass Showers in Master Ensuite (As Per Plan)
- · Upgraded Moen Faucet Package
- · Receptacle with USB Port
- · 3 Piece Washroom Rough-In in Basement
- Stained Fibreglass Insulated Garage Doors (As Per Schedule A and As Per Plan)
- · Designer Fibreglass Shingles
- Energy Star Program