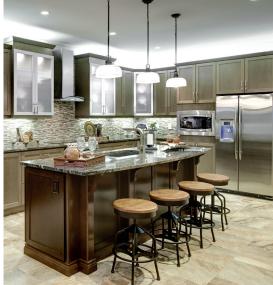

### 45' HOMES

- · \$20,000 in Design Studio Credits
- 9' Main Floor & Second Floor Ceilings
- · Smooth Ceilings Throughout Main and Second Floors
- · Main Floor Hardwood (As Per Plan)
- Stained Oak Stairs to Finished Areas Where Applicable
  (As Per Plan) With Choice of Black Finish Metal or Oak Pickets
- 5 1/4" Baseboard and 2 3/4" Casing
- Enlarged Gas Fireplace with Mantle
- · Upgraded Kitchen Cabinetry
- · Granite Countertop in Kitchen and Master Ensuite
- Freestanding Tub in Ensuite (As Per Plan)
- Frameless Glass Showers in Master Ensuite (As Per Plan)
- · Upgrade Moen Faucet Package
- · Receptacle with USB Port
- · 3 Piece Washroom Rough-In in Basement
- Stained Fibreglass Insulated Garage Doors (As Per Schedule A and As Per Plan)
- Energy Star Program
- Designer Fibreglass Shingles