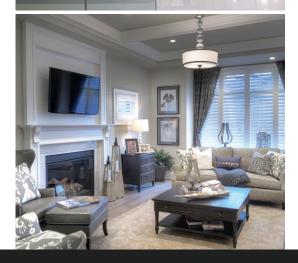

## 38' HOMES

- · \$15,000 Design Studio Credits
- 9' Main Floor & Second Floor Ceilings
- Smooth Ceilings Throughout Main and Second Floors
- · Main Floor Hardwood (As Per Plan)
- Stained Oak Stairs to Finished Areas Where Applicable
  (As Per Plan) With Choice of Black Finish Metal or Oak Pickets
- 4" Baseboard and 2 ¾" Casing
- · Gas Fireplace with Mantle
- · Upgraded Kitchen Cabinetry
- Granite Countertop in Kitchen and Master Ensuite
- · Freestanding Tub in Ensuite (As Per Plan)
- Frameless Glass Showers in Master Ensuite (As Per Plan)
- Upgraded Moen Faucet Package
- · Receptacle with USB Port
- 3 Piece Washroom Rough-In in Basement
- Stained Fibreglass Insulated Garage Doors (As Per Schedule A and As Per Plan)
- Energy Star Program

### 45' HOMES

- · \$20,000 in Design Studio Credits
- 9' Main Floor & Second Floor Ceilings
- · Smooth Ceilings Throughout Main and Second Floors
- · Main Floor Hardwood (As Per Plan)
- Stained Oak Stairs to Finished Areas Where Applicable
  (As Per Plan) With Choice of Black Finish Metal or Oak Pickets
- 5 1/4" Baseboard and 2 3/4" Casing
- Enlarged Gas Fireplace with Mantle
- · Upgraded Kitchen Cabinetry
- · Granite Countertop in Kitchen and Master Ensuite
- Freestanding Tub in Ensuite (As Per Plan)
- Frameless Glass Showers in Master Ensuite (As Per Plan)
- · Upgrade Moen Faucet Package
- · Receptacle with USB Port
- · 3 Piece Washroom Rough-In in Basement
- Stained Fibreglass Insulated Garage Doors (As Per Schedule A and As Per Plan)
- Energy Star Program
- Designer Fibreglass Shingles

## 50' HOMES

- · \$20,000 in Design Studio Credits
- 9' Main Floor & Second Floor Ceilings
- Smooth Ceilings Throughout Main and Second Floors
- Trimmed Arches Throughout Up To 12" Wide (As Per Plan)
- Main Floor Hardwood (As Per Plan)
- Wider Stained Oak Stairs to Finished Areas Where Applicable (As Per Plan) With Black Finish Metal or Oak Pickets
- 5 ¼" Baseboard and 3 ¼" Casing
- · Enlarged Gas Fireplace with Mantle
- Upgraded Kitchen Cabinetry
- · Granite Countertop in Kitchen and Master Ensuite
- Freestanding Tub in Ensuite (As Per Plan)
- Frameless Glass Showers in Master Ensuite (As Per Plan)
- · Upgraded Moen Faucet Package
- · Receptacle with USB Port
- · 3 Piece Washroom Rough-In in Basement
- Stained Fibreglass Insulated Garage Doors (As Per Schedule A and As Per Plan)
- · Designer Fibreglass Shingles
- Energy Star Program