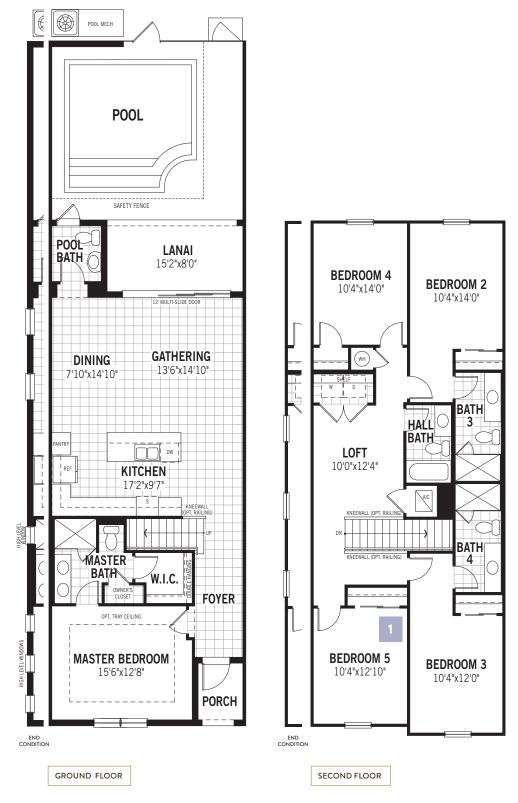

DEL RAY

2,294 SQ.FT.

5 BED + LOFT • 4.5 BATH

### PRELIMINARY

DEL RAY

All plan illustrations are artist's concept and are not part of a legal contract. Specifications, terms and conditions are subject to change without notice. These floor plans and room dimensions apply to elevation "Florida Traditional" of this model type. Note that plan square footages and room dimensions may vary according to elevation and options selected. Plan may be built as the mirror image. Flooring illustrations are used to show area of flooring, actual flooring type is specified on the Community Feature Sheet. Please consult your New Home Counselor for more details. E.&O.E. May 2017. Copyright 2017 – Mattamy Homes Limited. Builder's License CGC1512500. Reprint August 2017.

#### **SECOND FLOOR OPTIONS**