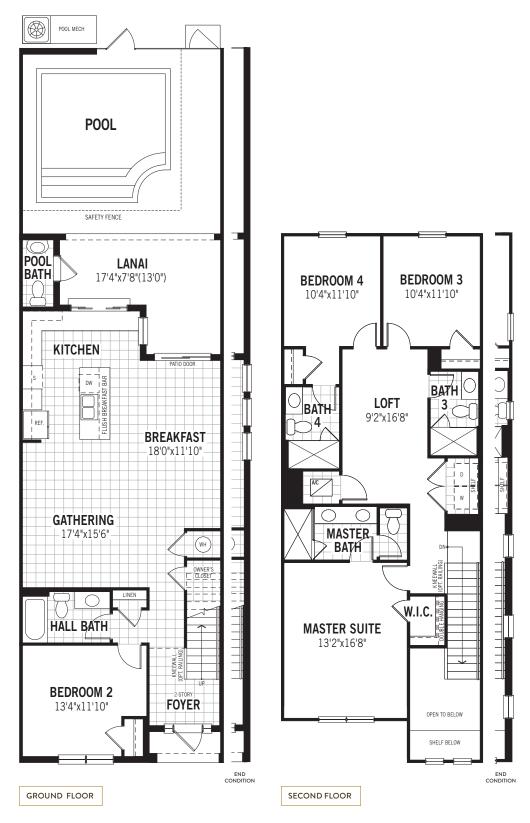

DEL RAY

2,294 SQ.FT.

5 BED + LOFT • 4.5 BATH

### PRELIMINARY

DEL RAY

All plan illustrations are artist's concept and are not part of a legal contract. Specifications, terms and conditions are subject to change without notice. These floor plans and room dimensions apply to elevation "Florida Traditional" of this model type. Note that plan square footages and room dimensions may vary according to elevation and options selected. Plan may be built as the mirror image. Flooring illustrations are used to show area of flooring, actual flooring type is specified on the Community Feature Sheet. Please consult your New Home Counselor for more details. E.&O.E. May 2017. Copyright 2017 – Mattamy Homes Limited. Builder's License CGC1512500. Reprint August 2017.

#### **SECOND FLOOR OPTIONS**

#### 1 MASTER SUITE 2