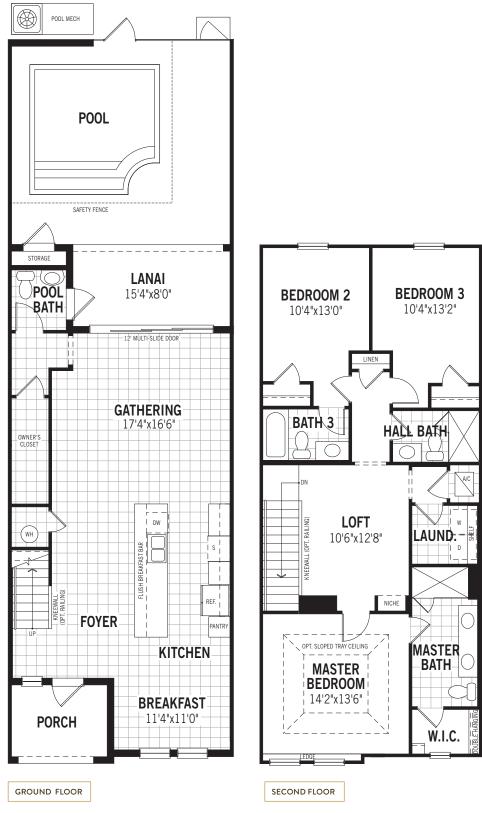

DEL RAY

2,294 SQ.FT.

5 BED + LOFT • 4.5 BATH

### PRELIMINARY

DEL RAY

All plan illustrations are artist's concept and are not part of a legal contract. Specifications, terms and conditions are subject to change without notice. These floor plans and room dimensions apply to elevation "Florida Traditional" of this model type. Note that plan square footages and room dimensions may vary according to elevation and options selected. Plan may be built as the mirror image. Flooring illustrations are used to show area of flooring, actual flooring type is specified on the Community Feature Sheet. Please consult your New Home Counselor for more details. E.&O.E. May 2017. Copyright 2017 – Mattamy Homes Limited. Builder's License CGC1512500. Reprint August 2017.