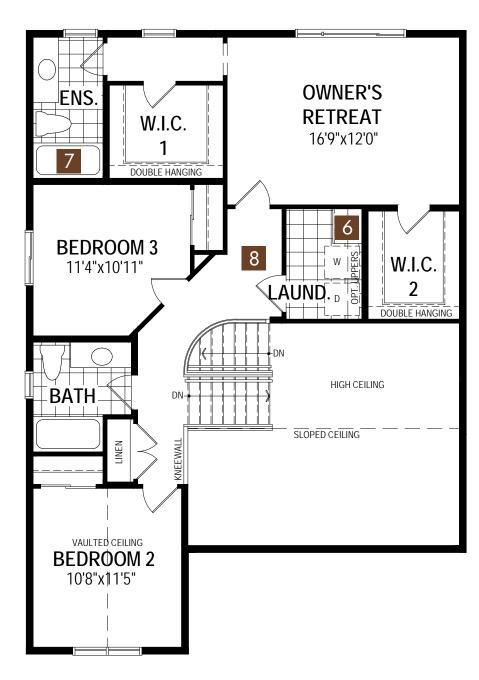

#### Second Floor Options

A38Q All illustrations are artist's concept. Specifications, terms and conditions are subject to change without notice. These floor plans and room dimensions apply to elevation 'Craftsman' of this model type. Note that plans and room dimensions may vary according to elevation. Plan may be built as the mirror image. "Quiet wall" (where shown) means a wall in which additional insulation has been installed. This will assist in reducing, but not eliminating, ambient sound from adjoining rooms and mechanical systems. The extent of the reduction will vary depending upon various factors including, without limitation, the presence and extent of mechanical systems located in the wall. Please consult your sales representative. E.&O.E. April 2020 – Copyright 2020 – Mattamy Homes Limited.

### The Riedel

2,094 g

MAIN FLOOR PLAN

SECOND FLOOR PLAN

#### Second Floor Options

Tech Nook In Lieu Of Laundry

7 Bath Oasis

8 4 Bedroom Plan

9 Bath Oasis (4 Bedroom)

A38T All illustrations are artist's concept. Specifications, terms and conditions are subject to change without notice. These floor plans and room dimensions apply to elevation 'Craftsman' of this model type. Note that plans and room dimensions may vary according to elevation. Plan may be built as the mirror image. "Quiet wall" (where shown) means a wall in which additional insulation has been installed. This will assist in reducing, but not eliminating, ambient sound from adjoining rooms and mechanical systems. The extent of the reduction will vary depending upon various factors including, without limitation, the presence and extent of mechanical systems located in the wall. Please consult your sales representative. E.&O.E. April 2020 – Copyright 2020 – Mattamy Homes Limited.