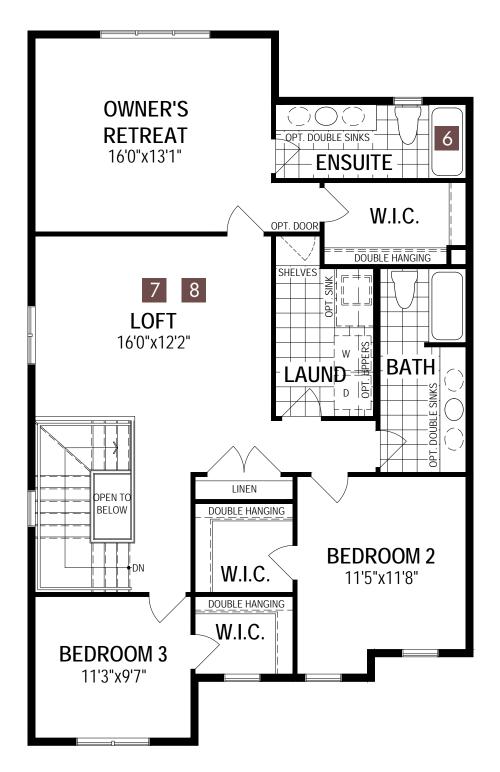

#### Second Floor Options

Tech Nook In Lieu Of Laundry

7 Bath Oasis

8 4 Bedroom Plan

9 Bath Oasis (4 Bedroom)

A38T All illustrations are artist's concept. Specifications, terms and conditions are subject to change without notice. These floor plans and room dimensions apply to elevation 'Craftsman' of this model type. Note that plans and room dimensions may vary according to elevation. Plan may be built as the mirror image. "Quiet wall" (where shown) means a wall in which additional insulation has been installed. This will assist in reducing, but not eliminating, ambient sound from adjoining rooms and mechanical systems. The extent of the reduction will vary depending upon various factors including, without limitation, the presence and extent of mechanical systems located in the wall. Please consult your sales representative. E.&O.E. April 2020 – Copyright 2020 – Mattamy Homes Limited.