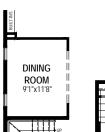

as the mirror image. "Quiet wall" (where shown) means a wall in which additional insulation has been installed. This will assist in reducing, but not eliminating, ambient sound from adjoining rooms and mechanical systems. The extent of the reduction will vary depending upon various factors including, without limitation, the presence and extent of mechanical systems located in the wall. Please consult your sales representative. E.&O.E. April 2020 – Copyright 2020 – Mattamy Homes Limited.

See a sales representative for additional Architect's Choice Options to choose from. 38' SINGLE FAMILY HOME

## The Jade

**2,543** g









MAIN FLOOR PLAN



SECOND FLOOR PLAN



#### **Basement Options**

1 Finished Basement



#### Main Floor Options

2 Spice Kitchen



3 Alternate Kitchen Island





Framed In Dining Room



5 Side Entry

#### Second Floor Options

6 Bath Oasis



7 4 Bedroom Plan



4 Bedroom Plan w/ Bath Oasis



A38U All illustrations are artist's concept. Specifications, terms and conditions are subject to change without notice. These floor plans and room dimensions apply to elevation 'Craftsman' of this model type. Note that plans and room dimensions may vary according to elevation. Plan may be built as the mirror image. "Quiet wall" (where shown) means a wall in which additional insulation has been installed. This will assist in reducing, but not eliminating, ambient sound from adjoining rooms and mechanical systems. The extent of the reduction will vary depending upon various factors including, without limitation, the presence and extent of mechanical systems