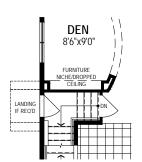

rooms and mechanical systems. The extent of the reduction will vary depending upon various factors including, without limitation, the presence and extent of mechanical systems located in the wall. Please consult your sales representative. E.&O.E. April 2020 – Copyright 2020 – Mattamy Homes Limited.

See a sales representative for additional Architect's Choice Options to choose from.

38' SINGLE FAMILY HOME

## The Bradford 2,761 5









MAIN FLOOR PLAN



SECOND FLOOR PLAN

# WINDOW WELL WHERE SCOUND BY CAME UNFINISHED BASEMENT UNFINISHED BASEMENT UNFINISHED BASEMENT UNFINISHED BASEMENT UNFINISHED BASEMENT UNFINISHED BASEMENT DOWN HEADONG STORAGE UNEXCAVATED

#### Basement Options

Finished
Basement

Next Step
Basement Plan & Main Floor Plan





#### Main Floor Options

3 Side Entry



4 Spice Kitchen



5 Den Wall Removed



#### Second Floor Options

6 Bath Oasis



7 4 Bedroom Plan



Bath Oasis (4 Bedroom)



9 Larger Laundry



A38R All illustrations are artist's concept. Specifications, terms and conditions are subject to change without notice. These floor plans and room dimensions apply to elevation 'Craftsman' of this model type. Note that plans and room dimensions may vary according to elevation. Plan may be built as the mirror image. "Quiet wall" (where shown) means a wall in which additional insulation has been installed. This will assist in reducing, but not eliminating, ambient sound from adjoining rooms and mechanical systems. The extent of the reduction will vary depending upon various factors including, without limitation, the presence and extent of mec