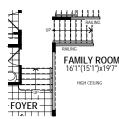

#### Main Floor Options

Fireplace Windows

#### Second Floor Options

A38Q All illustrations are artist's concept. Specifications, terms and conditions are subject to change without notice. These floor plans and room dimensions apply to elevation 'Craftsman' of this model type. Note that plans and room dimensions may vary according to elevation. Plan may be built as the mirror image. "Quiet wall" (where shown) means a wall in which additional insulation has been installed. This will assist in reducing, but not eliminating, ambient sound from adjoining rooms and mechanical systems. The extent of the reduction will vary depending upon various factors including, without limitation, the presence and extent of mechanical systems located in the wall. Please consult your sales representative. E.&O.E. April 2020 – Copyright 2020 – Mattamy Homes Limited.