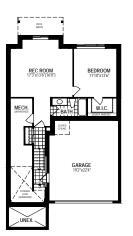

#### **Basement Options**

Finished Basement

#### Second Floor Options

4 Bath Oasi

Great Room Fireplace

A38S All illustrations are artist's concept. Specifications, terms and conditions are subject to change without notice. These floor plans and room dimensions apply to elevation 'Prairie' of this model type. Note that plans and room dimensions may vary according to elevation. Plan may be built as the mirror image. "Quiet wall" (where shown) means a wall in which additional insulation has been installed. This will assist in reducing, but not eliminating, ambient sound from adjoining rooms and mechanical systems. The extent of the reduction will vary depending upon various factors including, without limitation, the presence and extent of mechanical systems located in the wall. Please consult your sales representative. E.&O.E. April 2020 – Copyright 2020 – Mattamy Homes Limited.

See a sales representative for additional Architect's Choice Options to choose from.

38' SINGLE FAMILY HOME

## The Bradford 2,761 5

MAIN FLOOR PLAN

SECOND FLOOR PLAN