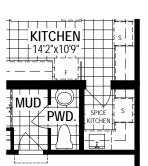

#### Main Floor Options

2 Prep Kitchen

3 Side Entry

#### Main Floor Options

3 Side Entry

4 Spice Kitchen

5 Den Wall Removed