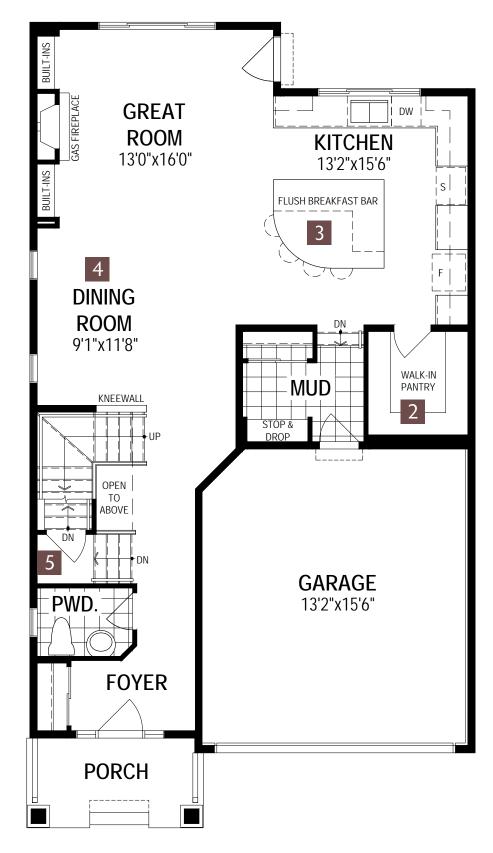

#### **Basement Options**

Finished
Basement

2 Basement Entry

#### Main Floor Options

BASEMENT PLAN

Gas Fireplace

4 Foyer Niche

Great Room Open To Foyer