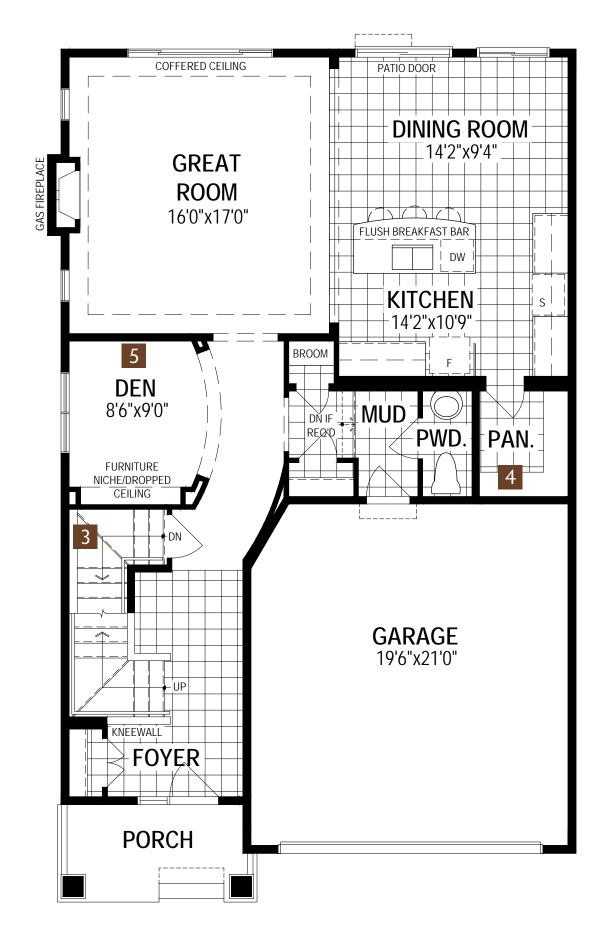

## The Bradford 2,761 5

MAIN FLOOR PLAN

SECOND FLOOR PLAN

#### Main Floor Options

3 Side Entry

4 Spice Kitchen

5 Den Wall Removed