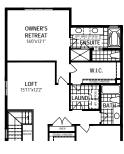

#### Second Floor Options

6 Bath Oasis

7 4 Bedroom Plan

Bath Oasis (4 Bedroom)

9 Larger Laundry

A38R All illustrations are artist's concept. Specifications, terms and conditions are subject to change without notice. These floor plans and room dimensions apply to elevation 'Craftsman' of this model type. Note that plans and room dimensions may vary according to elevation. Plan may be built as the mirror image. "Quiet wall" (where shown) means a wall in which additional insulation has been installed. This will assist in reducing, but not eliminating, ambient sound from adjoining rooms and mechanical systems. The extent of the reduction will vary depending upon various factors including, without limitation, the presence and extent of mechanical systems located in the wall. Please consult your sales representative. E.&O.E. April 2020 – Copyright 2020 – Mattamy Homes Limited.

#### Second Floor Options

6 Bath Oasis

7 4 Bedroom Plan

4 Bedroom Plan w/ Bath Oasis

A38U All illustrations are artist's concept. Specifications, terms and conditions are subject to change without notice. These floor plans and room dimensions apply to elevation 'Craftsman' of this model type. Note that plans and room dimensions may vary according to elevation. Plan may be built as the mirror image. "Quiet wall" (where shown) means a wall in which additional insulation has been installed. This will assist in reducing, but not eliminating, ambient sound from adjoining rooms and mechanical systems. The extent of the reduction will vary depending upon various factors including, without limitation, the presence and extent of mechanical systems located in the wall. Please consult your sales representative. E.&O.E. April 2020 – Copyright 2020 – Mattamy Homes Limited.