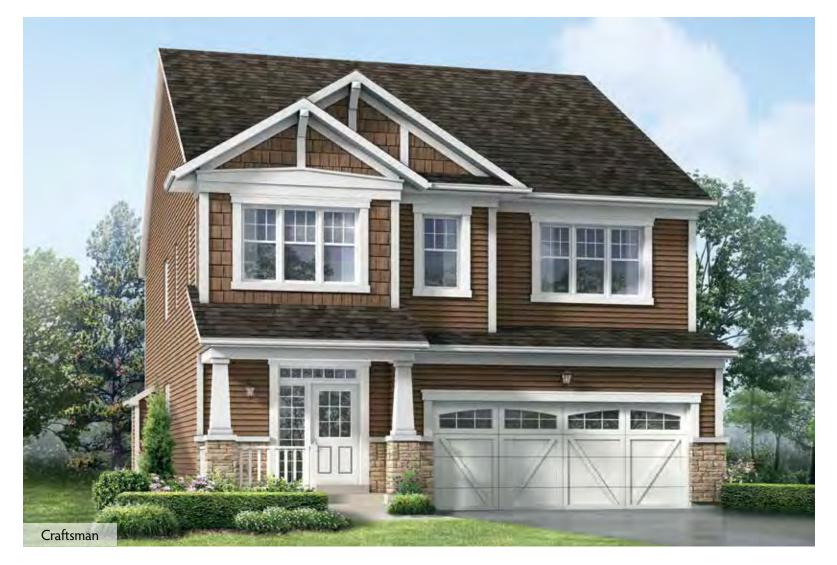

floor plans and room dimensions apply to elevation 'Craftsman' of this model type. Note that plans and room dimensions may vary according to elevation. Plan may be built as the mirror image. "Quiet wall" (where shown) means a wall in which additional insulation has been installed. This will assist in reducing, but not eliminating, ambient sound from adjoining rooms and mechanical systems. The extent of the reduction will vary depending upon various factors including, without limitation, the presence and extent of mechanical systems located in the wall. Please consult your sales representative. E.&O.E. April 2020 – Copyright 2020 – Mattamy Homes Limited.

See a sales representative for additional Architect's Choice Options to choose from. 38' SINGLE FAMILY HOME

## The Jade

**2,543** g









MAIN FLOOR PLAN



SECOND FLOOR PLAN



#### **Basement Options**

1 Finished Basement



#### Main Floor Options

2 Spice Kitchen



3 Alternate Kitchen Island





Framed In Dining Room



5 Side Entry

#### Second Floor Options

6 Bath Oasis



7 4 Bedroom Plan



4 Bedroom Plan w/ Bath Oasis



A38U All illustrations are artist's concept. Specifications, terms and conditions are subject to change without notice. These floor plans and room dimensions apply to elevation 'Craftsman' of this model type. Note that plans and room dimensions may vary according to elevation. Plan may be built as the mirror image. "Quiet wall" (where shown) means a wall in which additional insulation has been installed. This will assist in reducing, but not eliminating, ambient sound from adjoining rooms