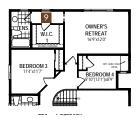

#### Second Floor Options

5 4 Bedroom Plan

6 Bath Oasis (4 Bedroom)

7 Bath Oasis

A38P All illustrations are artist's concept. Specifications, terms and conditions are subject to change without notice. These floor plans and room dimensions apply to elevation 'Craftsman' of this model type. Note that plans and room dimensions may vary according to elevation. Plan may be built as the mirror image. "Quiet wall" (where shown) means a wall in which additional insulation has been installed. This will assist in reducing, but not eliminating, ambient sound from adjoining rooms and mechanical systems. The extent of the reduction will vary depending upon various factors including, without limitation, the presence and extent of mechanical systems located in the wall. Please consult your sales representative. E.&O.E. April 2020 – Copyright 2020 – Mattamy Homes Limited.