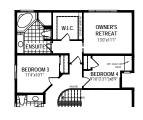

#### Second Floor Options

5 4 Bedroom Plan

6 Bath Oasis (4 Bedroom)

7 Bath Oasis

A38P All illustrations are artist's concept. Specifications, terms and conditions are subject to change without notice. These floor plans and room dimensions apply to elevation 'Craftsman' of this model type. Note that plans and room dimensions may vary according to elevation. Plan may be built as the mirror image. "Quiet wall" (where shown) means a wall in which additional insulation has been installed. This will assist in reducing, but not eliminating, ambient sound from adjoining rooms and mechanical systems. The extent of the reduction will vary depending upon various factors including, without limitation, the presence and extent of mechanical systems located in the wall. Please consult your sales representative. E.&O.E. April 2020 – Copyright 2020 – Mattamy Homes Limited.