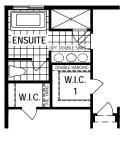

## The Onyx

**2,307** g

MAIN FLOOR PLAN

SECOND FLOOR PLAN

#### Second Floor Options

5 4 Bedroom Plan

6 Bath Oasis (4 Bedroom)

7 Bath Oasis

A38P All illustrations are artist's concept. Specifications, terms and conditions are subject to change without notice. These floor plans and room dimensions apply to elevation 'Craftsman' of this model type. Note that plans and room dimensions may vary according to elevation. Plan may be built as the mirror image. "Quiet wall" (where shown) means a wall in which additional insulation has been installed. This will assist in reducing, but not eliminating, ambient sound from adjoining rooms and mechanical systems. The extent of the reduction will vary depending upon various factors including, without limitation, the presence and extent of mechanical systems located in the wall. Please consult your sales representative. E.&O.E. April 2020 – Copyright 2020 – Mattamy Homes Limited.