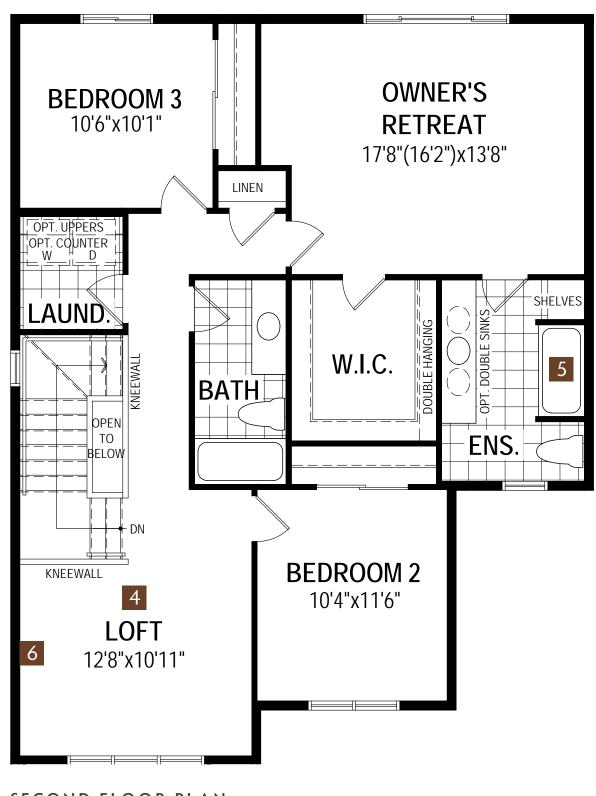

#### Second Floor Options

4 Bath Oasi

Great Room Fireplace

A38S All illustrations are artist's concept. Specifications, terms and conditions are subject to change without notice. These floor plans and room dimensions apply to elevation 'Prairie' of this model type. Note that plans and room dimensions may vary according to elevation. Plan may be built as the mirror image. "Quiet wall" (where shown) means a wall in which additional insulation has been installed. This will assist in reducing, but not eliminating, ambient sound from adjoining rooms and mechanical systems. The extent of the reduction will vary depending upon various factors including, without limitation, the presence and extent of mechanical systems located in the wall. Please consult your sales representative. E.&O.E. April 2020 – Copyright 2020 – Mattamy Homes Limited.

See a sales representative for additional Architect's Choice Options to choose from.

38' SINGLE FAMILY HOME

## The Bradford 2,761 5

MAIN FLOOR PLAN

SECOND FLOOR PLAN