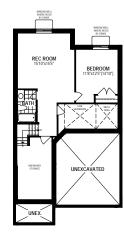

# UNFINISHED BASEMENT GARAGE 21'4'x197' LION HEADROOM BASEMENT PLAN

#### **Basement Options**

1 Finished Basement

#### Main Floor Options

Bar In Family Room

Family Room
Open To Foyer

#### Second Floor Options

5 4 Bedroom Plan

6 Bath Oasis (4 Bedroom)

7 Bath Oasis

A38P All illustrations are artist's concept. Specifications, terms and conditions are subject to change without notice. These floor plans and room dimensions apply to elevation 'Craftsman' of this model type. Note that plans and room dimensions may vary according to elevation. Plan may be built as the mirror image. "Quiet wall" (where shown) means a wall in which additional insulation has been installed. This will assist in reducing, but not eliminating, ambient sound from adjoining rooms and mechanical systems. The extent of the reduction will vary depending upon various factors including, without limitation, the presence and extent of mechanical systems located in the wall. Please consult your sales representative. E.&O.E. April 2020 – Copyright 2020 – Mattamy Homes Limited.