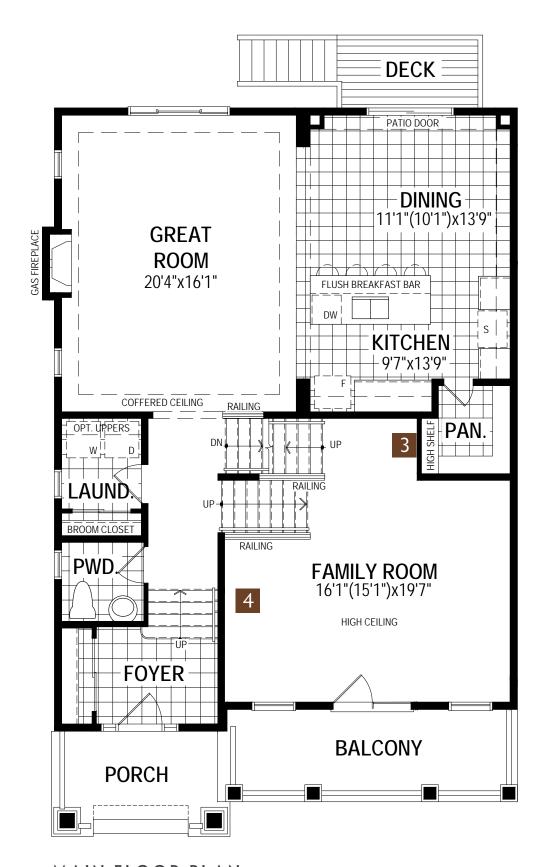

#### Main Floor Options

Fireplace Windows

#### Main Floor Options

BASEMENT PLAN

Gas Fireplace

4 Foyer Niche

Great Room Open To Foyer