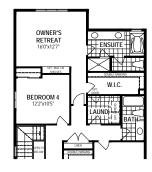

#### Second Floor Options

Tech Nook In Lieu Of Laundry

7 Bath Oasis

8 4 Bedroom Plan

9 Bath Oasis (4 Bedroom)

A38T All illustrations are artist's concept. Specifications, terms and conditions are subject to change without notice. These floor plans and room dimensions apply to elevation 'Craftsman' of this model type. Note that plans and room dimensions may vary according to elevation. Plan may be built as the mirror image. "Quiet wall" (where shown) means a wall in which additional insulation has been installed. This will assist in reducing, but not eliminating, ambient sound from adjoining rooms and mechanical systems. The extent of the reduction will vary depending upon various factors including, without limitation, the presence and extent of mechanical systems located in the wall. Please consult your sales representative. E.&O.E. April 2020 – Copyright 2020 – Mattamy Homes Limited.

See a sales representative for additional Architect's Choice Options to choose from.

38' SINGLE FAMILY HOME

## The Onyx

**2,307** g

MAIN FLOOR PLAN

SECOND FLOOR PLAN