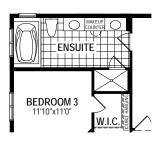

#### Second Floor Options

Tech Nook In Lieu Of Laundry

7 Bath Oasis

8 4 Bedroom Plan

9 Bath Oasis (4 Bedroom)

A38T All illustrations are artist's concept. Specifications, terms and conditions are subject to change without notice. These floor plans and room dimensions apply to elevation 'Craftsman' of this model type. Note that plans and room dimensions may vary according to elevation. Plan may be built as the mirror image. "Quiet wall" (where shown) means a wall in which additional insulation has been installed. This will assist in reducing, but not eliminating, ambient sound from adjoining rooms and mechanical systems. The extent of the reduction will vary depending upon various factors including, without limitation, the presence and extent of mechanical systems located in the wall. Please consult your sales representative. E.&O.E. April 2020 – Copyright 2020 – Mattamy Homes Limited.

## The Onyx

**2,307** g

MAIN FLOOR PLAN

SECOND FLOOR PLAN