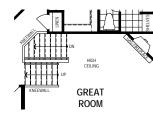

#### Main Floor Options

Fireplace Windows

#### Main Floor Options

BASEMENT PLAN

Gas Fireplace

4 Foyer Niche

Great Room Open To Foyer

#### Main Floor Options

Bar In Family Room

Family Room
Open To Foyer