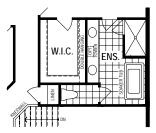

#### Second Floor Options

A38Q All illustrations are artist's concept. Specifications, terms and conditions are subject to change without notice. These floor plans and room dimensions apply to elevation 'Craftsman' of this model type. Note that plans and room dimensions may vary according to elevation. Plan may be built as the mirror image. "Quiet wall" (where shown) means a wall in which additional insulation has been installed. This will assist in reducing, but not eliminating, ambient sound from adjoining rooms and mechanical systems. The extent of the reduction will vary depending upon various factors including, without limitation, the presence and extent of mechanical systems located in the wall. Please consult your sales representative. E.&O.E. April 2020 – Copyright 2020 – Mattamy Homes Limited.

#### Second Floor Options

Tech Nook In Lieu Of Laundry

7 Bath Oasis

8 4 Bedroom Plan

9 Bath Oasis (4 Bedroom)

A38T All illustrations are artist's concept. Specifications, terms and conditions are subject to change without notice. These floor plans and room dimensions apply to elevation 'Craftsman' of this model type. Note that plans and room dimensions may vary according to elevation. Plan may be built as the mirror image. "Quiet wall" (where shown) means a wall in which additional insulation has been installed. This will assist in reducing, but not eliminating, ambient sound from adjoining rooms and mechanical systems. The extent of the reduction will vary depending upon various factors including, without limitation, the presence and extent of mechanical systems located in the wall. Please consult your sales representative. E.&O.E. April 2020 – Copyright 2020 – Mattamy Homes Limited.