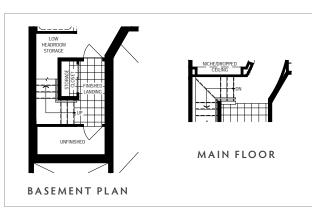

#### **Basement Options**

1 Finished Basement

2 Basement Entry

BASEMENT PLAN

#### Main Floor Options

Fireplace Windows