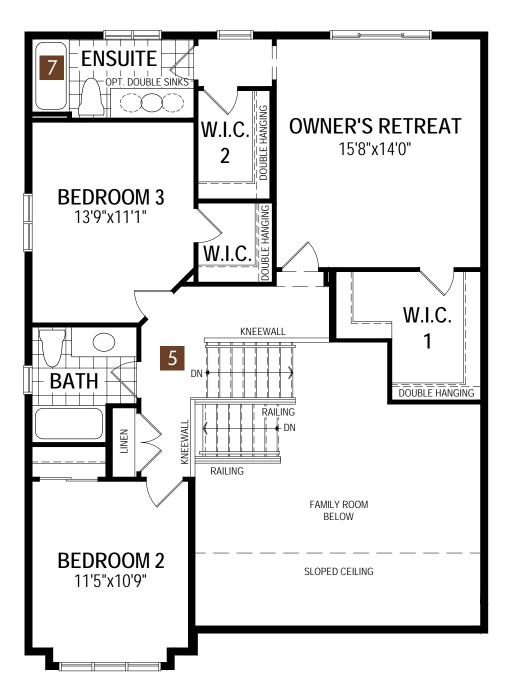

#### Second Floor Options

A38Q All illustrations are artist's concept. Specifications, terms and conditions are subject to change without notice. These floor plans and room dimensions apply to elevation 'Craftsman' of this model type. Note that plans and room dimensions may vary according to elevation. Plan may be built as the mirror image. "Quiet wall" (where shown) means a wall in which additional insulation has been installed. This will assist in reducing, but not eliminating, ambient sound from adjoining rooms and mechanical systems. The extent of the reduction will vary depending upon various factors including, without limitation, the presence and extent of mechanical systems located in the wall. Please consult your sales representative. E.&O.E. April 2020 – Copyright 2020 – Mattamy Homes Limited.

#### Second Floor Options

Tech Nook In Lieu Of Laundry

7 Bath Oasis

8 4 Bedroom Plan

9 Bath Oasis (4 Bedroom)

A38T All illustrations are artist's concept. Specifications, terms and conditions are subject to change without notice. These floor plans and room dimensions apply to elevation 'Craftsman' of this model type. Note that plans and room dimensions may vary according to elevation. Plan may be built as the mirror image. "Quiet wall" (where shown) means a wall in which additional insulation has been installed. This will assist in reducing, but not eliminating, ambient sound from adjoining rooms and mechanical systems. The extent of the reduction will vary depending upon various factors including, without limitation, the presence and extent of mechanical systems located in the wall. Please consult your sales representative. E.&O.E. April 2020 – Copyright 2020 – Mattamy Homes Limited.