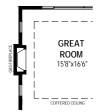

#### **Basement Options**

1 Finished Basement



2 Basement Entry



BASEMENT PLAN

#### Main Floor Options

Fireplace Windows



#### Second Floor Options











A38Q All illustrations are artist's concept. Specifications, terms and conditions are subject to change without notice. These floor plans and room dimensions apply to elevation 'Craftsman' of this model type. Note that plans and room dimensions may vary according to elevation. Plan may be built as the mirror image. "Quiet wall" (where shown) means a wall in which additional insulation has been installed. This will assist in reducing, but not eliminating, ambient sound from adjoining rooms and mechanical systems. The extent of the reduction will vary depending upon various factors including, without limitation, the presence and extent of mechanical systems located in the wall. Please consult your sales representative. E.&O.E. April 2020 – Copyright 202