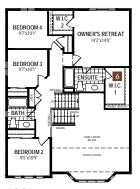

#### Second Floor Options

A38Q All illustrations are artist's concept. Specifications, terms and conditions are subject to change without notice. These floor plans and room dimensions apply to elevation 'Craftsman' of this model type. Note that plans and room dimensions may vary according to elevation. Plan may be built as the mirror image. "Quiet wall" (where shown) means a wall in which additional insulation has been installed. This will assist in reducing, but not eliminating, ambient sound from adjoining rooms and mechanical systems. The extent of the reduction will vary depending upon various factors including, without limitation, the presence and extent of mechanical systems located in the wall. Please consult your sales representative. E.&O.E. April 2020 – Copyright 2020 – Mattamy Homes Limited.