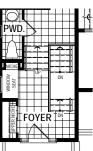

#### Main Floor Options

BASEMENT PLAN

Gas Fireplace

4 Foyer Niche

Great Room Open To Foyer

### The Riedel

2,094 g

MAIN FLOOR PLAN

SECOND FLOOR PLAN