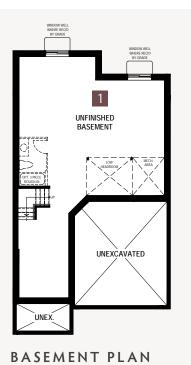

#### **Basement Options**

1 Finished Basement

2 Basement Entry

BASEMENT PLAN

#### **Basement Options**

Finished
Basement

2 Basement Entry

#### Main Floor Options

BASEMENT PLAN

Gas Fireplace

4 Foyer Niche

Great Room Open To Foyer