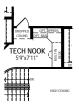

#### Second Floor Options

Tech Nook In Lieu Of Laundry

7 Bath Oasis

8 4 Bedroom Plan

9 Bath Oasis (4 Bedroom)

A38T All illustrations are artist's concept. Specifications, terms and conditions are subject to change without notice. These floor plans and room dimensions apply to elevation 'Craftsman' of this model type. Note that plans and room dimensions may vary according to elevation. Plan may be built as the mirror image. "Quiet wall" (where shown) means a wall in which additional insulation has been installed. This will assist in reducing, but not eliminating, ambient sound from adjoining rooms and mechanical systems. The extent of the reduction will vary depending upon various factors including, without limitation, the presence and extent of mechanical systems located in the wall. Please consult your sales representative. E.&O.E. April 2020 – Copyright 2020 – Mattamy Homes Limited.