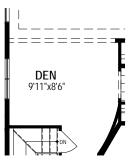

### The Riedel

2,094 g

MAIN FLOOR PLAN

SECOND FLOOR PLAN

#### Main Floor Options

3 Side Entry

4 Spice Kitchen

5 Den Wall Removed