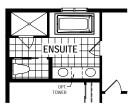

#### Second Floor Options

Tech Nook In Lieu Of Laundry

7 Bath Oasis

8 4 Bedroom Plan

9 Bath Oasis (4 Bedroom)

A38T All illustrations are artist's concept. Specifications, terms and conditions are subject to change without notice. These floor plans and room dimensions apply to elevation 'Craftsman' of this model type. Note that plans and room dimensions may vary according to elevation. Plan may be built as the mirror image. "Quiet wall" (where shown) means a wall in which additional insulation has been installed. This will assist in reducing, but not eliminating, ambient sound from adjoining rooms and mechanical systems. The extent of the reduction will vary depending upon various factors including, without limitation, the presence and extent of mechanical systems located in the wall. Please consult your sales representative. E.&O.E. April 2020 – Copyright 2020 – Mattamy Homes Limited.