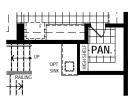

#### Main Floor Options

Fireplace Windows

#### Second Floor Options

A38Q All illustrations are artist's concept. Specifications, terms and conditions are subject to change without notice. These floor plans and room dimensions apply to elevation 'Craftsman' of this model type. Note that plans and room dimensions may vary according to elevation. Plan may be built as the mirror image. "Quiet wall" (where shown) means a wall in which additional insulation has been installed. This will assist in reducing, but not eliminating, ambient sound from adjoining rooms and mechanical systems. The extent of the reduction will vary depending upon various factors including, without limitation, the presence and extent of mechanical systems located in the wall. Please consult your sales representative. E.&O.E. April 2020 – Copyright 2020 – Mattamy Homes Limited.