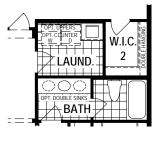

#### Second Floor Options

Tech Nook In Lieu Of Laundry

7 Bath Oasis

8 4 Bedroom Plan

9 Bath Oasis (4 Bedroom)

A38T All illustrations are artist's concept. Specifications, terms and conditions are subject to change without notice. These floor plans and room dimensions apply to elevation 'Craftsman' of this model type. Note that plans and room dimensions may vary according to elevation. Plan may be built as the mirror image. "Quiet wall" (where shown) means a wall in which additional insulation has been installed. This will assist in reducing, but not eliminating, ambient sound from adjoining rooms and mechanical systems. The extent of the reduction will vary depending upon various factors including, without limitation, the presence and extent of mechanical systems located in the wall. Please consult your sales representative. E.&O.E. April 2020 – Copyright 2020 – Mattamy Homes Limited.