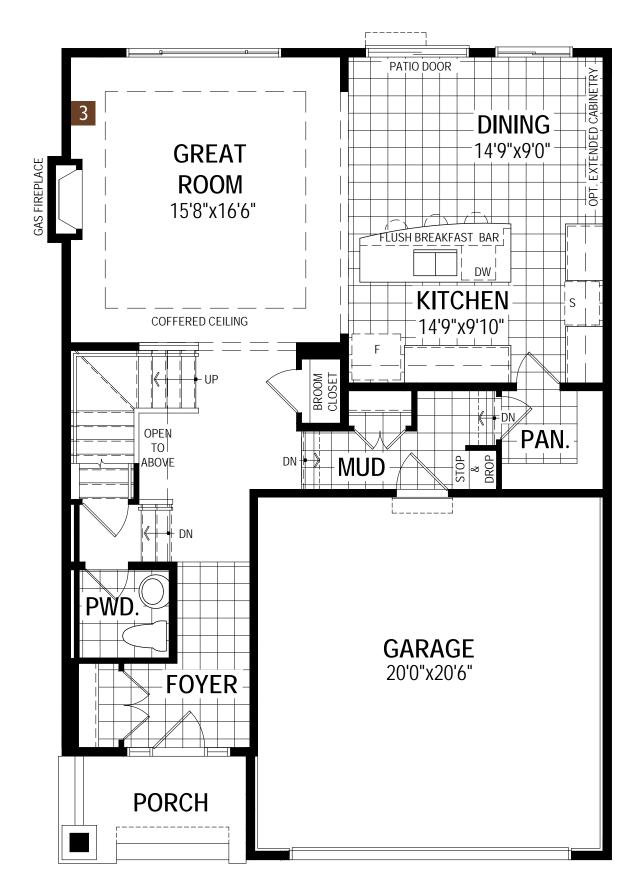

#### Main Floor Options

2 Prep Kitchen

3 Side Entry

#### Second Floor Options

4 Bath Oasi

Great Room Fireplace

A38S All illustrations are artist's concept. Specifications, terms and conditions are subject to change without notice. These floor plans and room dimensions apply to elevation 'Prairie' of this model type. Note that plans and room dimensions may vary according to elevation. Plan may be built as the mirror image. "Quiet wall" (where shown) means a wall in which additional insulation has been installed. This will assist in reducing, but not eliminating, ambient sound from adjoining rooms and mechanical systems. The extent of the reduction will vary depending upon various factors including, without limitation, the presence and extent of mechanical systems located in the wall. Please consult your sales representative. E.&O.E. April 2020 – Copyright 2020 – Mattamy Homes Limited.

See a sales representative for additional Architect's Choice Options to choose from.

38' SINGLE FAMILY HOME

## The Bradford 2,761 5

MAIN FLOOR PLAN

SECOND FLOOR PLAN