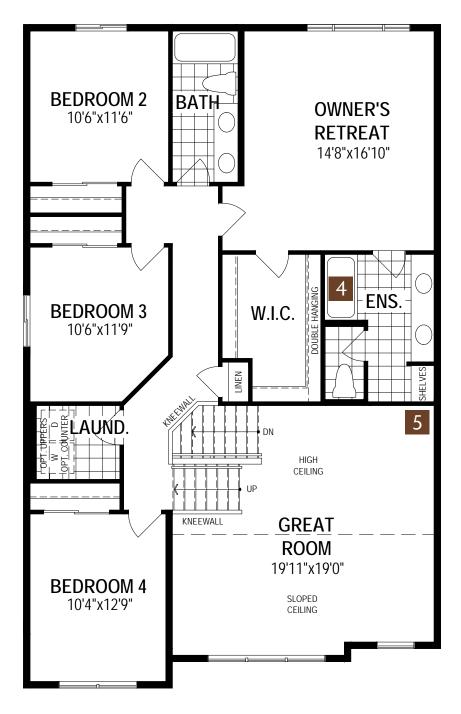

#### Main Floor Options

2 Prep Kitchen

3 Side Entry

#### Second Floor Options

4 Bath Oasi

Great Room Fireplace

A38S All illustrations are artist's concept. Specifications, terms and conditions are subject to change without notice. These floor plans and room dimensions apply to elevation 'Prairie' of this model type. Note that plans and room dimensions may vary according to elevation. Plan may be built as the mirror image. "Quiet wall" (where shown) means a wall in which additional insulation has been installed. This will assist in reducing, but not eliminating, ambient sound from adjoining rooms and mechanical systems. The extent of the reduction will vary depending upon various factors including, without limitation, the presence and extent of mechanical systems located in the wall. Please consult your sales representative. E.&O.E. April 2020 – Copyright 2020 – Mattamy Homes Limited.

See a sales representative for additional Architect's Choice Options to choose from.

38' SINGLE FAMILY HOME

## The Bradford 2,761 5

MAIN FLOOR PLAN

SECOND FLOOR PLAN