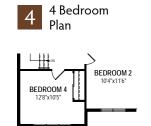

#### Second Floor Options

Tech Nook In Lieu Of Laundry

7 Bath Oasis

8 4 Bedroom Plan

9 Bath Oasis (4 Bedroom)

A38T All illustrations are artist's concept. Specifications, terms and conditions are subject to change without notice. These floor plans and room dimensions apply to elevation 'Craftsman' of this model type. Note that plans and room dimensions may vary according to elevation. Plan may be built as the mirror image. "Quiet wall" (where shown) means a wall in which additional insulation has been installed. This will assist in reducing, but not eliminating, ambient sound from adjoining rooms and mechanical systems. The extent of the reduction will vary depending upon various factors including, without limitation, the presence and extent of mechanical systems located in the wall. Please consult your sales representative. E.&O.E. April 2020 – Copyright 2020 – Mattamy Homes Limited.