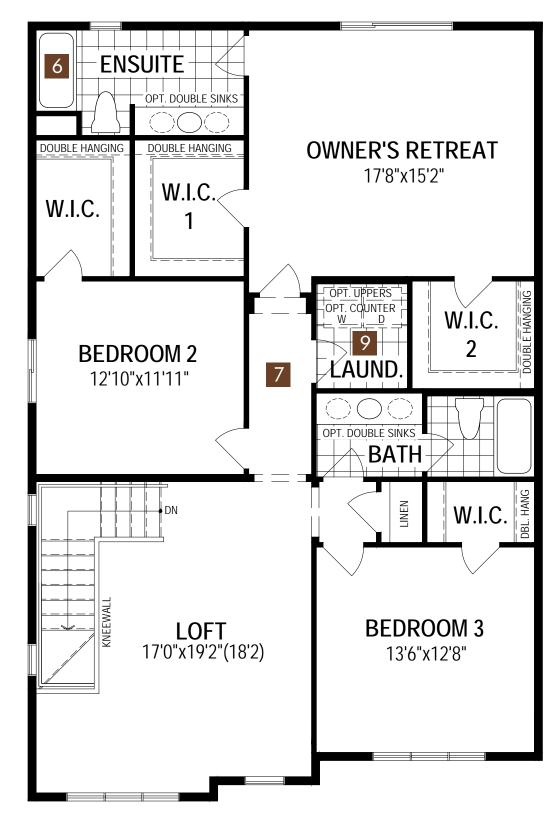

### The Riedel

2,094 g

MAIN FLOOR PLAN

SECOND FLOOR PLAN

#### Second Floor Options

Tech Nook In Lieu Of Laundry

7 Bath Oasis

8 4 Bedroom Plan

9 Bath Oasis (4 Bedroom)

A38T All illustrations are artist's concept. Specifications, terms and conditions are subject to change without notice. These floor plans and room dimensions apply to elevation 'Craftsman' of this model type. Note that plans and room dimensions may vary according to elevation. Plan may be built as the mirror image. "Quiet wall" (where shown) means a wall in which additional insulation has been installed. This will assist in reducing, but not eliminating, ambient sound from adjoining rooms and mechanical systems. The extent of the reduction will vary depending upon various factors including, without limitation, the presence and extent of mechanical systems located in the wall. Please consult your sales representative. E.&O.E. April 2020 – Copyright 2020 – Mattamy Homes Limited.