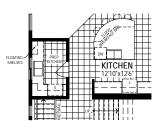

#### Main Floor Options

Fireplace Windows

#### Main Floor Options

BASEMENT PLAN

Gas Fireplace

4 Foyer Niche

Great Room Open To Foyer