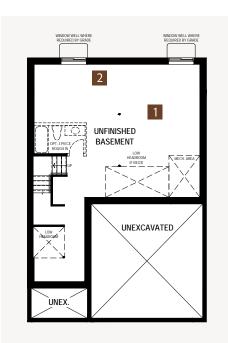

# WINDOW WELL WHERE SCOUND BY CAME UNFINISHED BASEMENT UNFINISHED BASEMENT UNFINISHED BASEMENT UNFINISHED BASEMENT UNFINISHED BASEMENT UNFINISHED BASEMENT DOWN HEADONG STORAGE UNEXCAVATED

#### Basement Options

Finished
Basement

Next Step
Basement Plan & Main Floor Plan