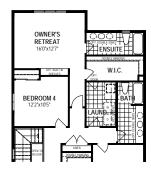

#### Second Floor Options

A38Q All illustrations are artist's concept. Specifications, terms and conditions are subject to change without notice. These floor plans and room dimensions apply to elevation 'Craftsman' of this model type. Note that plans and room dimensions may vary according to elevation. Plan may be built as the mirror image. "Quiet wall" (where shown) means a wall in which additional insulation has been installed. This will assist in reducing, but not eliminating, ambient sound from adjoining rooms and mechanical systems. The extent of the reduction will vary depending upon various factors including, without limitation, the presence and extent of mechanical systems located in the wall. Please consult your sales representative. E.&O.E. April 2020 – Copyright 2020 – Mattamy Homes Limited.

See a sales representative for additional Architect's Choice Options to choose from.

38' SINGLE FAMILY HOME

### The Riedel

2,094 g

MAIN FLOOR PLAN

SECOND FLOOR PLAN