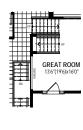

#### Main Floor Options

Bar In Family Room

Family Room
Open To Foyer

## The Onyx

**2,307** g

MAIN FLOOR PLAN

SECOND FLOOR PLAN