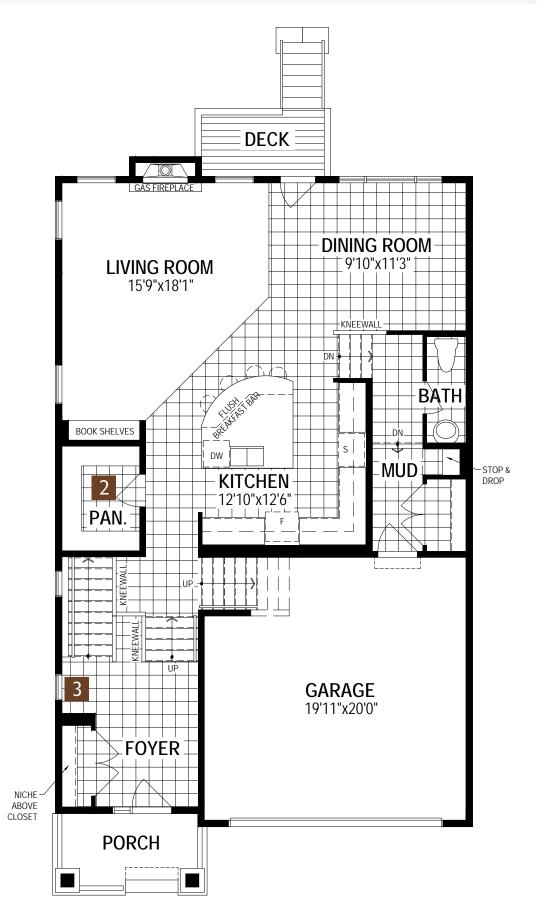

#### Main Floor Options

2 Prep Kitchen

3 Side Entry

#### Second Floor Options

4 Bath Oasi

Great Room Fireplace

A38S All illustrations are artist's concept. Specifications, terms and conditions are subject to change without notice. These floor plans and room dimensions apply to elevation 'Prairie' of this model type. Note that plans and room dimensions may vary according to elevation. Plan may be built as the mirror image. "Quiet wall" (where shown) means a wall in which additional insulation has been installed. This will assist in reducing, but not eliminating, ambient sound from adjoining rooms and mechanical systems. The extent of the reduction will vary depending upon various factors including, without limitation, the presence and extent of mechanical systems located in the wall. Please consult your sales representative. E.&O.E. April 2020 – Copyright 2020 – Mattamy Homes Limited.

See a sales representative for additional Architect's Choice Options to choose from.

38' SINGLE FAMILY HOME

## The Bradford 2,761 5

MAIN FLOOR PLAN

SECOND FLOOR PLAN