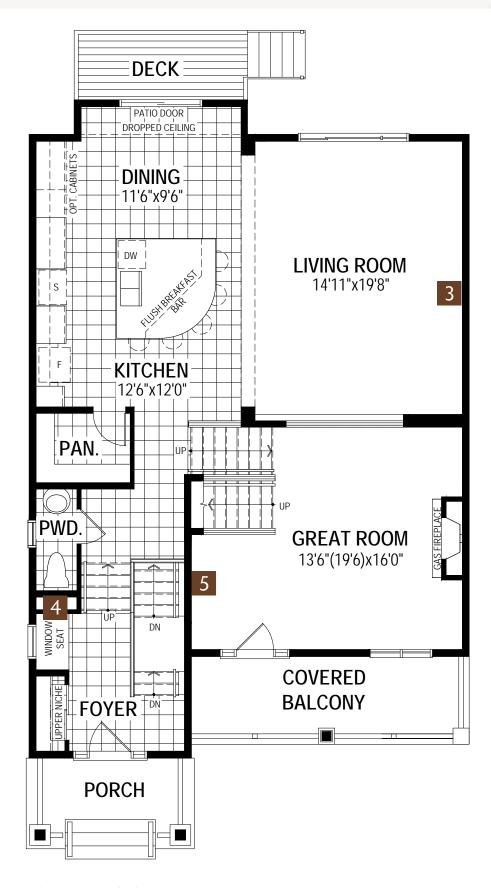

#### Main Floor Options

Fireplace Windows

### The Riedel

2,094 g

MAIN FLOOR PLAN

SECOND FLOOR PLAN

#### Main Floor Options

BASEMENT PLAN

Gas Fireplace

4 Foyer Niche

Great Room Open To Foyer