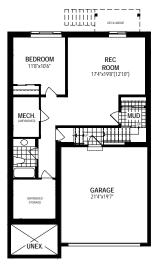

#### **Basement Options**

1 Finished Basement

2 Basement Entry

BASEMENT PLAN

#### Main Floor Options

Fireplace Windows

#### Second Floor Options

A38Q All illustrations are artist's concept. Specifications, terms and conditions are subject to change without notice. These floor plans and room dimensions apply to elevation 'Craftsman' of this model type. Note that plans and room dimensions may vary according to elevation. Plan may be built as the mirror image. "Quiet wall" (where shown) means a wall in which additional insulation has been installed. This will assist in reducing, but not eliminating, ambient sound from adjoining rooms and mechanical systems. The extent of the reduction will vary depending upon various factors including, without limitation, the presence and extent of mechanical systems located in the wall. Please consult your sales representative. E.&O.E. April 2020 – Copyright 2020 – Mattamy Homes Limited.