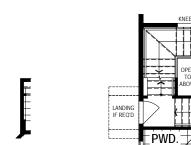

et wall" (where shown) means a wall in which additional insulation has been installed. This will assist in reducing, but not eliminating, ambient sound from adjoining rooms and mechanical systems. The extent of the reduction will vary depending upon various factors including, without limitation, the presence and extent of mechanical systems located in the wall. Please consult your sales representative. E.&O.E. April 2020 – Copyright 2020 – Mattamy Homes Limited.

See a sales representative for additional Architect's Choice Options to choose from. 38' SINGLE FAMILY HOME

## The Jade

**2,543** g









MAIN FLOOR PLAN



SECOND FLOOR PLAN



#### **Basement Options**

1 Finished Basement



#### Main Floor Options

2 Spice Kitchen



3 Alternate Kitchen Island





Framed In Dining Room



5 Side Entry

#### Second Floor Options

6 Bath Oasis



7 4 Bedroom Plan



4 Bedroom Plan w/ Bath Oasis



A38U All illustrations are artist's concept. Specifications, terms and conditions are subject to change without notice. These floor plans and room dimensions apply to elevation 'Craftsman' of this model type. Note that plans and room dimensions may vary according to elevation. Plan may be built as the mirror image. "Quiet wall" (where shown) means a wall in which additional insulation has been installed. This will assist in reducing, but not eliminating, ambient sound from adjoining rooms and mechanical systems. The extent of the reduction will vary depending upon various factors including, without limitation, the presence and extent of mechanical systems located in the wall. Plea