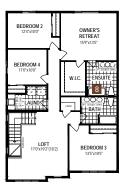

## The Jade

**2,543** g

MAIN FLOOR PLAN

SECOND FLOOR PLAN

#### Second Floor Options

6 Bath Oasis

7 4 Bedroom Plan

4 Bedroom Plan w/ Bath Oasis

A38U All illustrations are artist's concept. Specifications, terms and conditions are subject to change without notice. These floor plans and room dimensions apply to elevation 'Craftsman' of this model type. Note that plans and room dimensions may vary according to elevation. Plan may be built as the mirror image. "Quiet wall" (where shown) means a wall in which additional insulation has been installed. This will assist in reducing, but not eliminating, ambient sound from adjoining rooms and mechanical systems. The extent of the reduction will vary depending upon various factors including, without limitation, the presence and extent of mechanical systems located in the wall. Please consult your sales representative. E.&O.E. April 2020 – Copyright 2020 – Mattamy Homes Limited.