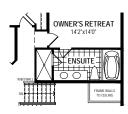

#### Second Floor Options

A38Q All illustrations are artist's concept. Specifications, terms and conditions are subject to change without notice. These floor plans and room dimensions apply to elevation 'Craftsman' of this model type. Note that plans and room dimensions may vary according to elevation. Plan may be built as the mirror image. "Quiet wall" (where shown) means a wall in which additional insulation has been installed. This will assist in reducing, but not eliminating, ambient sound from adjoining rooms and mechanical systems. The extent of the reduction will vary depending upon various factors including, without limitation, the presence and extent of mechanical systems located in the wall. Please consult your sales representative. E.&O.E. April 2020 – Copyright 2020 – Mattamy Homes Limited.

### The Riedel

2,094 g

MAIN FLOOR PLAN

SECOND FLOOR PLAN