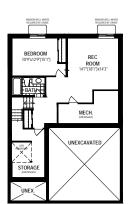

#### **Basement Options**

1 Finished Basement



2 Basement Entry



BASEMENT PLAN

#### Main Floor Options

Fireplace Windows



#### Second Floor Options











A38Q All illustrations are artist's concept. Specifications, terms and conditions are subject to change without notice. These floor plans and room dimensions apply to elevation 'Craftsman' of this model type. Note that plans and room dimensions may vary according to elevation. Plan may be built as the mirror image. "Quiet wall" (where shown) means a wall in which additional insulation has been installed. This will assist in reducing, but not eliminating, ambient sound from adjoining rooms and mechanical systems. The extent of the reduction will vary depending upon various factors including, without limitation, the presence and extent of mechanical systems located in the w