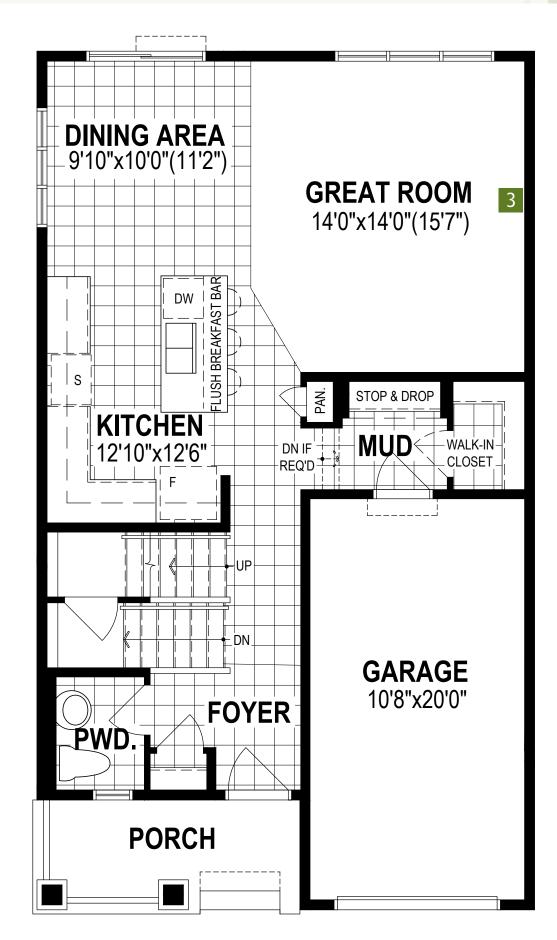

## Main Floor Options

Gas Fireplace

# The Hudson

1,618

MAIN FLOOR PLAN

SECOND FLOOR PLAN