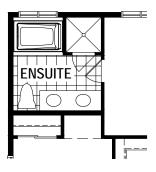

## Second Floor Options

7 4th Bedroom In Lieu Of Loft

8 Bath Oasis

Dual Walk-In Closet In Lieu Of 2nd Floor Laundry

A31P All illustrations are artist's concept. Specifications, terms and conditions are subject to change without notice. These floor plans and room dimensions apply to elevation 'Prairie' of this model type. Note that plans and room dimensions may vary according to elevation. Plan may be built as the mirror image. "Quiet wall" (where shown) means a wall in which additional insulation has been installed. This will assist in reducing, but not eliminating, ambient sound from adjoining rooms and mechanical systems. The extent of the reduction will vary depending upon various factors including, without limitation, the presence and extent of mechanical systems located in the wall. Please consult your sales representative. E.&O.E. April 2020 – Copyright 2020 – Mattamy Homes Limited.

# The Mission 1,779 \( \frac{1}{2} \)

SECOND FLOOR PLAN