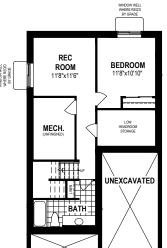

# UNFINISHED BASEMENT 1 UNEXCAVATED UNEXCAVATED UNEXCAVATED

## **Basement Options**

Finished Basement 2 Basement Entry





## Main Floor Options

Gas Fireplace



## Second Floor Options

4 Bath Oasis



A31R All illustrations are artist's concept. Specifications, terms and conditions are subject to change without notice. These floor plans and room dimensions apply to elevation 'Prairie' of this model type. Note that plans and room dimensions may vary according to elevation. Plan may be built as the mirror image. "Quiet wall" (where shown) means a wall in which additional insulation has been installed. This will assist in reducing, but not eliminating, ambient sound from adjoining rooms and mechanical systems. The extent of the reduction will vary depending upon various factors including, without limitation, the presence and extent of mechanical systems located in the wall. Please consult your sales repres