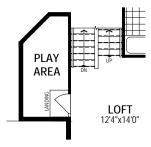

## Second Floor Options

7 4th Bedroom In Lieu Of Loft

8 Bath Oasis

Dual Walk-In Closet In Lieu Of 2nd Floor Laundry

A31P All illustrations are artist's concept. Specifications, terms and conditions are subject to change without notice. These floor plans and room dimensions apply to elevation 'Prairie' of this model type. Note that plans and room dimensions may vary according to elevation. Plan may be built as the mirror image. "Quiet wall" (where shown) means a wall in which additional insulation has been installed. This will assist in reducing, but not eliminating, ambient sound from adjoining rooms and mechanical systems. The extent of the reduction will vary depending upon various factors including, without limitation, the presence and extent of mechanical systems located in the wall. Please consult your sales representative. E.&O.E. April 2020 – Copyright 2020 – Mattamy Homes Limited.

# The Mission 1,779 \( \frac{1}{2} \)

SECOND FLOOR PLAN

## Second Floor Options

7 4th Bedroom In Lieu Of Loft

A31T All illustrations are artist's concept. Specifications, terms and conditions are subject to change without notice. These floor plans and room dimensions apply to elevation 'Prairie' of this model type. Note that plans and room dimensions may vary according to elevation. Plan may be built as the mirror image. "Quiet wall" (where shown) means a wall in which additional insulation has been installed. This will assist in reducing, but not eliminating, ambient sound from adjoining rooms and mechanical systems. The extent of the reduction will vary depending upon various factors including, without limitation, the presence and extent of mechanical systems located in the wall. Please consult your sales representative. E.&O.E. April 2020 – Copyright 2020 – Mattamy Homes Limited.