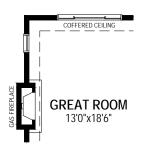

Plan may be built as the mirror image. "Quiet wall" (where shown) means a wall in which additional insulation has been installed. This will assist in reducing, but not eliminating, ambient sound from adjoining rooms and mechanical systems. The extent of the reduction will vary depending upon various factors including, without limitation, the presence and extent of mechanical systems located in the wall. Please consult your sales representative. E.&O.E. April 2020 – Copyright 2020 – Mattamy Homes Limited.

See a sales representative for additional Architect's Choice Options to choose from.

31' SINGLE FAMILY HOME

# The Lennox

1,680 %











MAIN FLOOR PLAN



SECOND FLOOR PLAN

# BASEMENT PLAN

## **Basement Options**

Finished 1 Basement



Basement Entry



## Main Floor Options





Alternate Kitchen



Alternate Kitchen Island





## Second Floor Options

7 4th Bedroom In Lieu Of Loft



8 Bath Oasis



Dual Walk-In Closet In Lieu Of 2nd Floor Laundry



A31P All illustrations are artist's concept. Specifications, terms and conditions are subject to change without notice. These floor plans and room dimensions apply to elevation 'Prairie' of this model type. Note that plans and room dimensions may vary according to elevation. Plan may be built as the mirror image. "Quiet wall" (where shown) means a wall in which additional insulation has been installed. This will assist in reducing, but not eliminating, ambient sound from adjoining rooms and mechanical systems. The extent of the reduction will vary depending upon various factors including, without limitation, the p