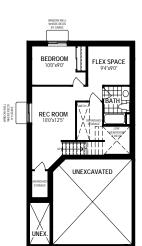

# UNFINISHED BASEMENT 1 UNEXCAVATED UNEXCAVATED UNEXCAVATED

## **Basement Options**

Finished Basement 2 Basement Entry

# The Hudson

1,618

MAIN FLOOR PLAN

SECOND FLOOR PLAN