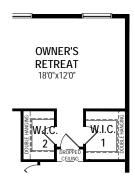

## Second Floor Options

4 Bath Oasis

A31R All illustrations are artist's concept. Specifications, terms and conditions are subject to change without notice. These floor plans and room dimensions apply to elevation 'Prairie' of this model type. Note that plans and room dimensions may vary according to elevation. Plan may be built as the mirror image. "Quiet wall" (where shown) means a wall in which additional insulation has been installed. This will assist in reducing, but not eliminating, ambient sound from adjoining rooms and mechanical systems. The extent of the reduction will vary depending upon various factors including, without limitation, the presence and extent of mechanical systems located in the wall. Please consult your sales representative. E.&O.E. April 2020 – Copyright 2020 – Mattamy Homes Limited.