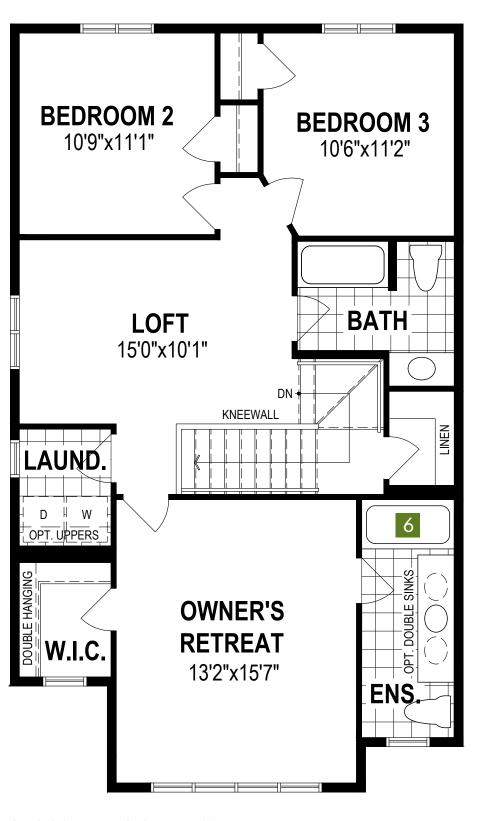

## Second Floor Options

4 Bath Oasis

A31R All illustrations are artist's concept. Specifications, terms and conditions are subject to change without notice. These floor plans and room dimensions apply to elevation 'Prairie' of this model type. Note that plans and room dimensions may vary according to elevation. Plan may be built as the mirror image. "Quiet wall" (where shown) means a wall in which additional insulation has been installed. This will assist in reducing, but not eliminating, ambient sound from adjoining rooms and mechanical systems. The extent of the reduction will vary depending upon various factors including, without limitation, the presence and extent of mechanical systems located in the wall. Please consult your sales representative. E.&O.E. April 2020 – Copyright 2020 – Mattamy Homes Limited.

# The Hudson

1,618

MAIN FLOOR PLAN

SECOND FLOOR PLAN