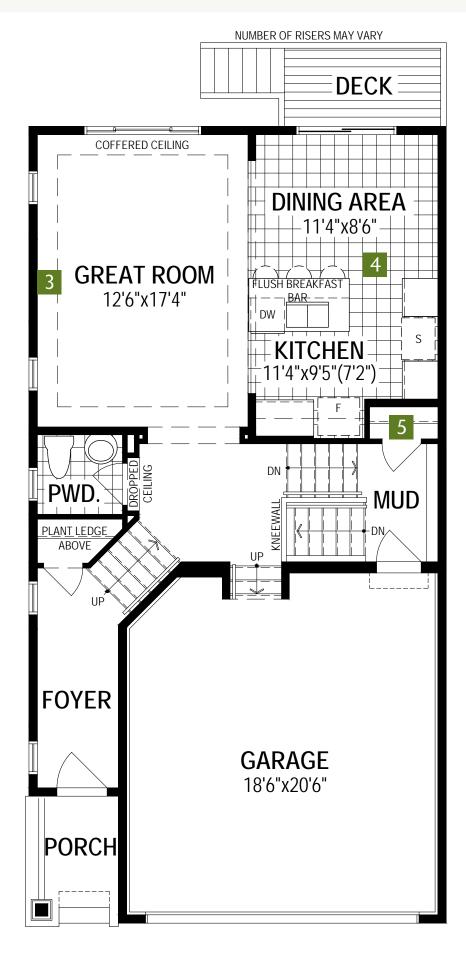

## Main Floor Options

Gas Fireplace

## Second Floor Options

4 Bath Oasis

A31R All illustrations are artist's concept. Specifications, terms and conditions are subject to change without notice. These floor plans and room dimensions apply to elevation 'Prairie' of this model type. Note that plans and room dimensions may vary according to elevation. Plan may be built as the mirror image. "Quiet wall" (where shown) means a wall in which additional insulation has been installed. This will assist in reducing, but not eliminating, ambient sound from adjoining rooms and mechanical systems. The extent of the reduction will vary depending upon various factors including, without limitation, the presence and extent of mechanical systems located in the wall. Please consult your sales representative. E.&O.E. April 2020 – Copyright 2020 – Mattamy Homes Limited.

# The Hudson

1,618

MAIN FLOOR PLAN

SECOND FLOOR PLAN