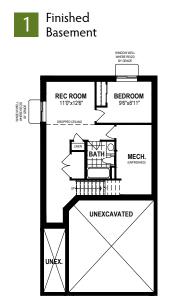

## **Basement Options**

Finished Basement 2 Basement Entry

## **Basement Options**

Finished 1 Basement

Basement Entry

### **Basement Options**

1 Finished Basement

2 Basement Entry

Basement Entry (Alternate Main Floor)

## **Basement Options**

1 Finished Basement

2 Basement Entry

Next Step (Basement Plan & Main Floor Plan)