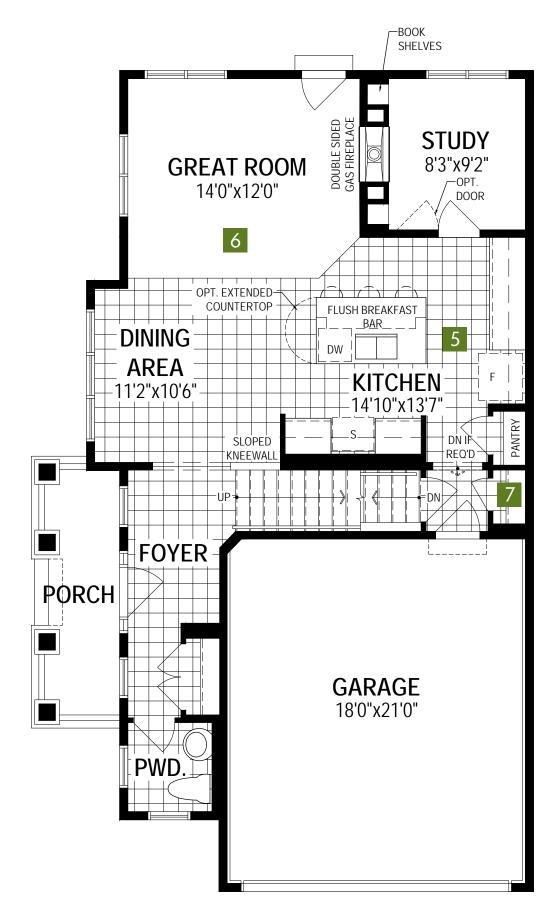

plans and room dimensions apply to elevation 'Prairie' of this model type. Note that plans and room dimensions may vary according to elevation. Plan may be built as the mirror image. "Quiet wall" (where shown) means a wall in which additional insulation has been installed. This will assist in reducing, but not eliminating, ambient sound from adjoining rooms and mechanical systems. The extent of the reduction will vary depending upon various factors including, without limitation, the presence and extent of mechanical systems located in the wall. Please consult your sales representative. E.&O.E. April 2020 – Copyright 2020 – Mattamy Homes Limited.

See a sales representative for additional Architect's Choice Options to choose from.

31' SINGLE FAMILY HOME

# The Berkleycorner 1,920 g









MAIN FLOOR PLAN



SECOND FLOOR PLAN

# UNEX. UN

## **Basement Options**

1 Finished Basement



2 Basement Entry



Next Step (Basement Plan & Main Floor Plan)



## Main Floor Options

BASEMENT PLAN

4 Gas Fireplace







Home Organizer W/Bench In Lieu Of Stop & Drop



## Second Floor Options

7 4th Bedroom In Lieu Of Loft







A31T All illustrations are artist's concept. Specifications, terms and conditions are subject to change without notice. These floor plans and room dimensions apply to elevation 'Prairie' of this model type. Note that plans and room dimensions may vary according to elevation. Plan may be built as the mirror image. "Quiet wall" (where shown) means a wall in which additional insulation has been installed. This will assist in reducing, but not eliminating, ambi