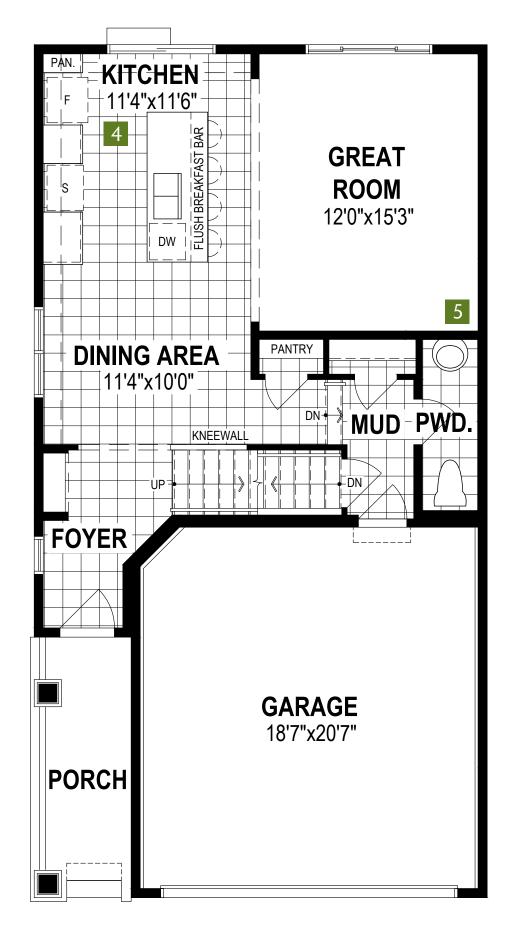

## Main Floor Options

Gas Fireplace

# The Hudson

1,618

MAIN FLOOR PLAN

SECOND FLOOR PLAN