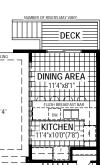

# The Hudson

1,618

MAIN FLOOR PLAN

SECOND FLOOR PLAN

## Main Floor Options

Gas Fireplace