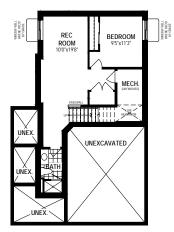

m dimensions may vary according to elevation. Plan may be built as the mirror image. "Quiet wall" (where shown) means a wall in which additional insulation has been installed. This will assist in reducing, but not eliminating, ambient sound from adjoining rooms and mechanical systems. The extent of the reduction will vary depending upon various factors including, without limitation, the presence and extent of mechanical systems located in the wall. Please consult your sales representative. E.&O.E. April 2020 – Copyright 2020 – Mattamy Homes Limited.

See a sales representative for additional Architect's Choice Options to choose from.

31' SINGLE FAMILY HOME

# The Berkleycorner 1,920 g









MAIN FLOOR PLAN



SECOND FLOOR PLAN

# UNEX. UN

## **Basement Options**

1 Finished Basement



2 Basement Entry



Next Step (Basement Plan & Main Floor Plan)



## Main Floor Options

BASEMENT PLAN

4 Gas Fireplace







Home Organizer W/Bench In Lieu Of Stop & Drop



## Second Floor Options

7 4th Bedroom In Lieu Of Loft







A31T All illustrations are artist's concept. Specifications, terms and conditions are subject to change without notice. These floor plans and room dimensions apply to elevation 'Prairie' of this model type. Note that plans and room dimensions may vary according to elevation. Plan may be built as the mirror image. "Quiet wall" (where shown) means a wall in which additional insulation has been installed. This will assist in reducing, but not eliminating, ambient sound from adjoining rooms and mechanical systems. The extent of the reduction will vary depen