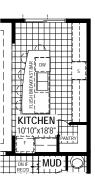

## Main Floor Options

Gas Fireplace

# The Hudson

1,618

MAIN FLOOR PLAN

SECOND FLOOR PLAN