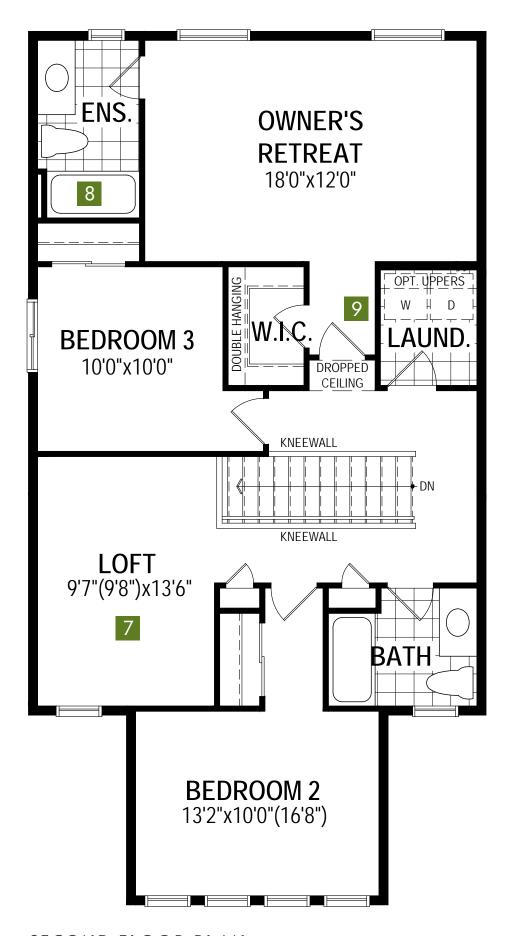

# The Hudson

1,618

MAIN FLOOR PLAN

SECOND FLOOR PLAN

## Second Floor Options

4 Bath Oasis

A31R All illustrations are artist's concept. Specifications, terms and conditions are subject to change without notice. These floor plans and room dimensions apply to elevation 'Prairie' of this model type. Note that plans and room dimensions may vary according to elevation. Plan may be built as the mirror image. "Quiet wall" (where shown) means a wall in which additional insulation has been installed. This will assist in reducing, but not eliminating, ambient sound from adjoining rooms and mechanical systems. The extent of the reduction will vary depending upon various factors including, without limitation, the presence and extent of mechanical systems located in the wall. Please consult your sales representative. E.&O.E. April 2020 – Copyright 2020 – Mattamy Homes Limited.