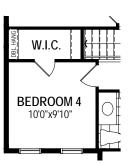

## Second Floor Options

7 4th Bedroom In Lieu Of Loft

8 Bath Oasis

Dual Walk-In Closet In Lieu Of 2nd Floor Laundry

A31P All illustrations are artist's concept. Specifications, terms and conditions are subject to change without notice. These floor plans and room dimensions apply to elevation 'Prairie' of this model type. Note that plans and room dimensions may vary according to elevation. Plan may be built as the mirror image. "Quiet wall" (where shown) means a wall in which additional insulation has been installed. This will assist in reducing, but not eliminating, ambient sound from adjoining rooms and mechanical systems. The extent of the reduction will vary depending upon various factors including, without limitation, the presence and extent of mechanical systems located in the wall. Please consult your sales representative. E.&O.E. April 2020 – Copyright 2020 – Mattamy Homes Limited.

# The Mission 1,779 \( \frac{1}{2} \)

SECOND FLOOR PLAN