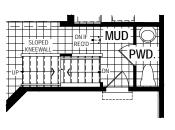

## Main Floor Options

Gas Fireplace

# The Lennox

1,680 %

MAIN FLOOR PLAN

SECOND FLOOR PLAN