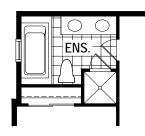

## Second Floor Options

4 Bath Oasis

A31R All illustrations are artist's concept. Specifications, terms and conditions are subject to change without notice. These floor plans and room dimensions apply to elevation 'Prairie' of this model type. Note that plans and room dimensions may vary according to elevation. Plan may be built as the mirror image. "Quiet wall" (where shown) means a wall in which additional insulation has been installed. This will assist in reducing, but not eliminating, ambient sound from adjoining rooms and mechanical systems. The extent of the reduction will vary depending upon various factors including, without limitation, the presence and extent of mechanical systems located in the wall. Please consult your sales representative. E.&O.E. April 2020 – Copyright 2020 – Mattamy Homes Limited.