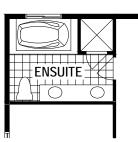

## Second Floor Options

4 Bath Oasis

A31R All illustrations are artist's concept. Specifications, terms and conditions are subject to change without notice. These floor plans and room dimensions apply to elevation 'Prairie' of this model type. Note that plans and room dimensions may vary according to elevation. Plan may be built as the mirror image. "Quiet wall" (where shown) means a wall in which additional insulation has been installed. This will assist in reducing, but not eliminating, ambient sound from adjoining rooms and mechanical systems. The extent of the reduction will vary depending upon various factors including, without limitation, the presence and extent of mechanical systems located in the wall. Please consult your sales representative. E.&O.E. April 2020 – Copyright 2020 – Mattamy Homes Limited.

# The Hudson

1,618

MAIN FLOOR PLAN

SECOND FLOOR PLAN