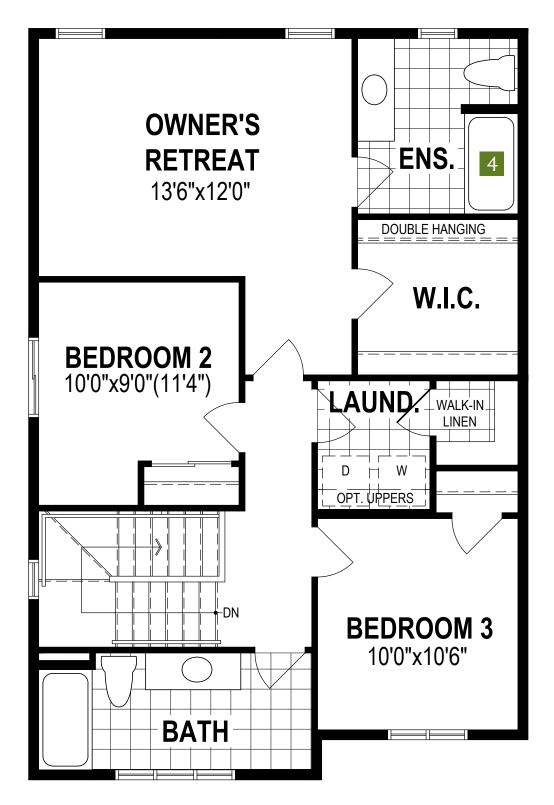

## Second Floor Options

4 Bath Oasis

A31R All illustrations are artist's concept. Specifications, terms and conditions are subject to change without notice. These floor plans and room dimensions apply to elevation 'Prairie' of this model type. Note that plans and room dimensions may vary according to elevation. Plan may be built as the mirror image. "Quiet wall" (where shown) means a wall in which additional insulation has been installed. This will assist in reducing, but not eliminating, ambient sound from adjoining rooms and mechanical systems. The extent of the reduction will vary depending upon various factors including, without limitation, the presence and extent of mechanical systems located in the wall. Please consult your sales representative. E.&O.E. April 2020 – Copyright 2020 – Mattamy Homes Limited.

# The Hudson

1,618

MAIN FLOOR PLAN

SECOND FLOOR PLAN