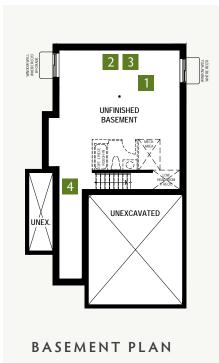

## **Basement Options**

Finished Basement 2 Basement Entry

# The Hudson

1,618

MAIN FLOOR PLAN

SECOND FLOOR PLAN