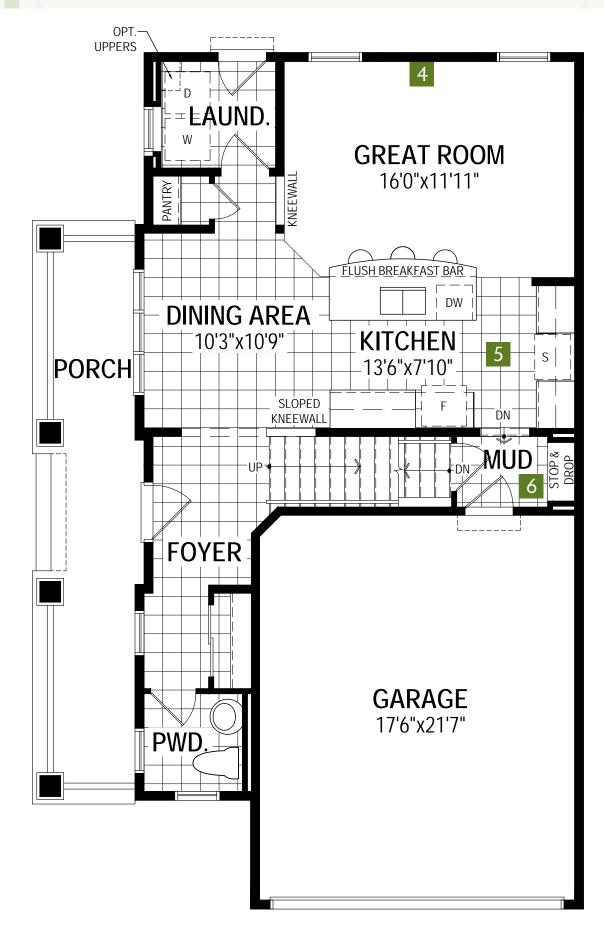

## Main Floor Options

Gas Fireplace

# The Hudson

1,618

MAIN FLOOR PLAN

SECOND FLOOR PLAN