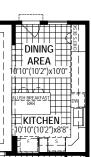

the mirror image. "Quiet wall" (where shown) means a wall in which additional insulation has been installed. This will assist in reducing, but not eliminating, ambient sound from adjoining rooms and mechanical systems. The extent of the reduction will vary depending upon various factors including, without limitation, the presence and extent of mechanical systems located in the wall. Please consult your sales representative. E.&O.E. April 2020 – Copyright 2020 – Mattamy Homes Limited.

See a sales representative for additional Architect's Choice Options to choose from.

31' SINGLE FAMILY HOME

# The Lennox

1,680 %











MAIN FLOOR PLAN



SECOND FLOOR PLAN

# BASEMENT PLAN

## **Basement Options**

Finished 1 Basement



Basement Entry



## Main Floor Options





Alternate Kitchen



Alternate Kitchen Island





## Second Floor Options

7 4th Bedroom In Lieu Of Loft



8 Bath Oasis



Dual Walk-In Closet In Lieu Of 2nd Floor Laundry



A31P All illustrations are artist's concept. Specifications, terms and conditions are subject to change without notice. These floor plans and room dimensions apply to elevation 'Prairie' of this model type. Note that plans and room dimensions may vary according to elevation. Plan may be built as the mirror image. "Quiet wall" (where shown) means a wall in which additional insulation has been installed. This will assist in reducing, but not eliminating, ambient sound from adjoining rooms and mechanical systems. The extent of the reduction will vary depending upon various factors including, without limitation, the presence and extent of