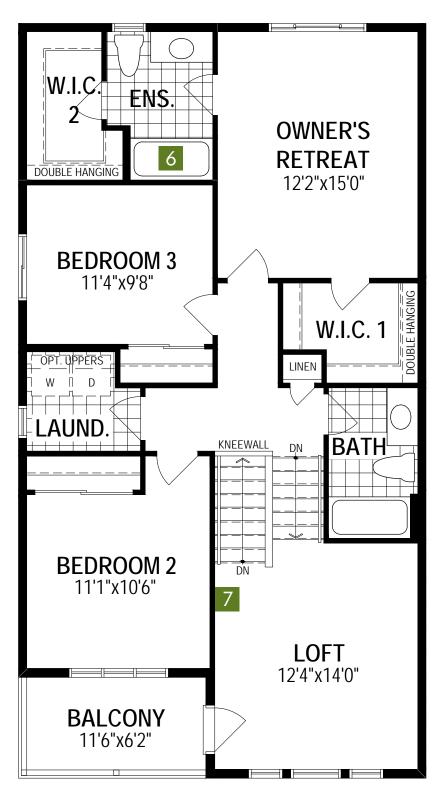

## Second Floor Options

4 Bath Oasis

A31R All illustrations are artist's concept. Specifications, terms and conditions are subject to change without notice. These floor plans and room dimensions apply to elevation 'Prairie' of this model type. Note that plans and room dimensions may vary according to elevation. Plan may be built as the mirror image. "Quiet wall" (where shown) means a wall in which additional insulation has been installed. This will assist in reducing, but not eliminating, ambient sound from adjoining rooms and mechanical systems. The extent of the reduction will vary depending upon various factors including, without limitation, the presence and extent of mechanical systems located in the wall. Please consult your sales representative. E.&O.E. April 2020 – Copyright 2020 – Mattamy Homes Limited.

# The Hudson

1,618

MAIN FLOOR PLAN

SECOND FLOOR PLAN