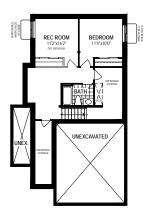

plans and room dimensions may vary according to elevation. Plan may be built as the mirror image. "Quiet wall" (where shown) means a wall in which additional insulation has been installed. This will assist in reducing, but not eliminating, ambient sound from adjoining rooms and mechanical systems. The extent of the reduction will vary depending upon various factors including, without limitation, the presence and extent of mechanical systems located in the wall. Please consult your sales representative. E.&O.E. April 2020 – Copyright 2020 – Mattamy Homes Limited.

See a sales representative for additional Architect's Choice Options to choose from.

31' SINGLE FAMILY HOME

## The Orchid

1,846 g









MAIN FLOOR PLAN



SECOND FLOOR PLAN



### **Basement Options**

1 Finished Basement



2 Basement Entry







Basement Entry (Alternate Main Floor)



## Main Floor Options



6 Alternate Main Floor



7 Stop And Drop



Second Floor Options



9 Bath Oasis



A31S All illustrations are artist's concept. Specifications, terms and conditions are subject to change without notice. These floor plans and room dimensions apply to elevation 'Prairie' of this model type. Note that plans and room dimensions may vary according to elevation. Plan may be built as the mirror image. "Quiet wall" (where shown) means a wall in which additional insulation has been installed. This will assist in reducing, but not eliminating, ambient sound from adjoining rooms and mechanical systems. The extent of the reduction will vary depending upon various factors including, without limitation, the pre