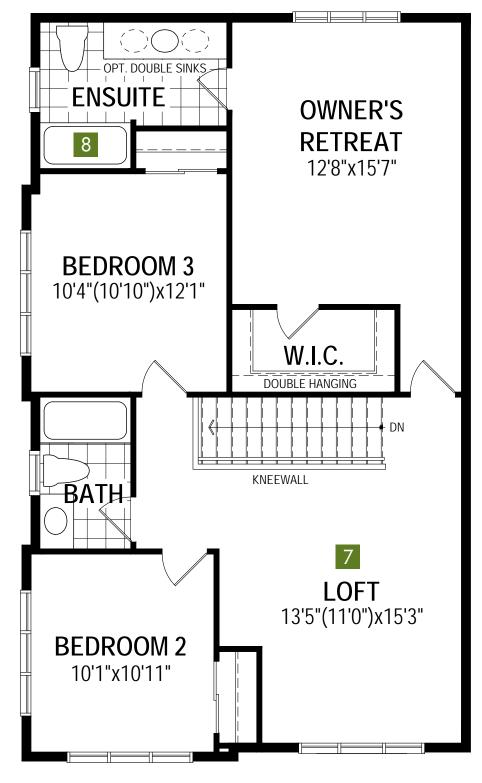

## Second Floor Options

4 Bath Oasis

A31R All illustrations are artist's concept. Specifications, terms and conditions are subject to change without notice. These floor plans and room dimensions apply to elevation 'Prairie' of this model type. Note that plans and room dimensions may vary according to elevation. Plan may be built as the mirror image. "Quiet wall" (where shown) means a wall in which additional insulation has been installed. This will assist in reducing, but not eliminating, ambient sound from adjoining rooms and mechanical systems. The extent of the reduction will vary depending upon various factors including, without limitation, the presence and extent of mechanical systems located in the wall. Please consult your sales representative. E.&O.E. April 2020 – Copyright 2020 – Mattamy Homes Limited.

# The Hudson

1,618

MAIN FLOOR PLAN

SECOND FLOOR PLAN