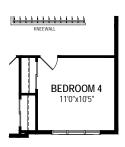

## Second Floor Options

7 4th Bedroom In Lieu Of Loft

A31T All illustrations are artist's concept. Specifications, terms and conditions are subject to change without notice. These floor plans and room dimensions apply to elevation 'Prairie' of this model type. Note that plans and room dimensions may vary according to elevation. Plan may be built as the mirror image. "Quiet wall" (where shown) means a wall in which additional insulation has been installed. This will assist in reducing, but not eliminating, ambient sound from adjoining rooms and mechanical systems. The extent of the reduction will vary depending upon various factors including, without limitation, the presence and extent of mechanical systems located in the wall. Please consult your sales representative. E.&O.E. April 2020 – Copyright 2020 – Mattamy Homes Limited.