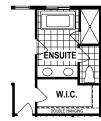

## Second Floor Options

7 4th Bedroom In Lieu Of Loft

8 Bath Oasis

Dual Walk-In Closet In Lieu Of 2nd Floor Laundry

A31P All illustrations are artist's concept. Specifications, terms and conditions are subject to change without notice. These floor plans and room dimensions apply to elevation 'Prairie' of this model type. Note that plans and room dimensions may vary according to elevation. Plan may be built as the mirror image. "Quiet wall" (where shown) means a wall in which additional insulation has been installed. This will assist in reducing, but not eliminating, ambient sound from adjoining rooms and mechanical systems. The extent of the reduction will vary depending upon various factors including, without limitation, the presence and extent of mechanical systems located in the wall. Please consult your sales representative. E.&O.E. April 2020 – Copyright 2020 – Mattamy Homes Limited.