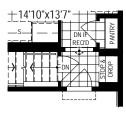

## Second Floor Options

7 4th Bedroom In Lieu Of Loft

8 Bath Oasis

Dual Walk-In Closet In Lieu Of 2nd Floor Laundry

A31P All illustrations are artist's concept. Specifications, terms and conditions are subject to change without notice. These floor plans and room dimensions apply to elevation 'Prairie' of this model type. Note that plans and room dimensions may vary according to elevation. Plan may be built as the mirror image. "Quiet wall" (where shown) means a wall in which additional insulation has been installed. This will assist in reducing, but not eliminating, ambient sound from adjoining rooms and mechanical systems. The extent of the reduction will vary depending upon various factors including, without limitation, the presence and extent of mechanical systems located in the wall. Please consult your sales representative. E.&O.E. April 2020 – Copyright 2020 – Mattamy Homes Limited.