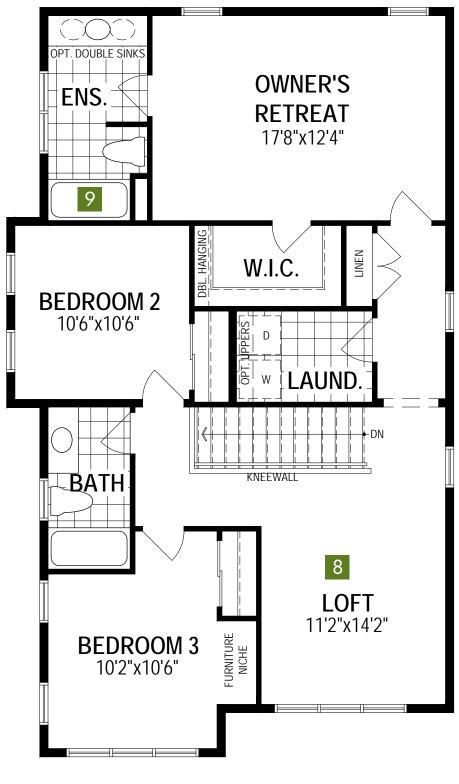

## Second Floor Options

4 Bath Oasis

A31R All illustrations are artist's concept. Specifications, terms and conditions are subject to change without notice. These floor plans and room dimensions apply to elevation 'Prairie' of this model type. Note that plans and room dimensions may vary according to elevation. Plan may be built as the mirror image. "Quiet wall" (where shown) means a wall in which additional insulation has been installed. This will assist in reducing, but not eliminating, ambient sound from adjoining rooms and mechanical systems. The extent of the reduction will vary depending upon various factors including, without limitation, the presence and extent of mechanical systems located in the wall. Please consult your sales representative. E.&O.E. April 2020 – Copyright 2020 – Mattamy Homes Limited.

## Second Floor Options

7 4th Bedroom In Lieu Of Loft

8 Bath Oasis

Dual Walk-In Closet In Lieu Of 2nd Floor Laundry

A31P All illustrations are artist's concept. Specifications, terms and conditions are subject to change without notice. These floor plans and room dimensions apply to elevation 'Prairie' of this model type. Note that plans and room dimensions may vary according to elevation. Plan may be built as the mirror image. "Quiet wall" (where shown) means a wall in which additional insulation has been installed. This will assist in reducing, but not eliminating, ambient sound from adjoining rooms and mechanical systems. The extent of the reduction will vary depending upon various factors including, without limitation, the presence and extent of mechanical systems located in the wall. Please consult your sales representative. E.&O.E. April 2020 – Copyright 2020 – Mattamy Homes Limited.

# The Mission 1,779 \( \frac{1}{2} \)

SECOND FLOOR PLAN