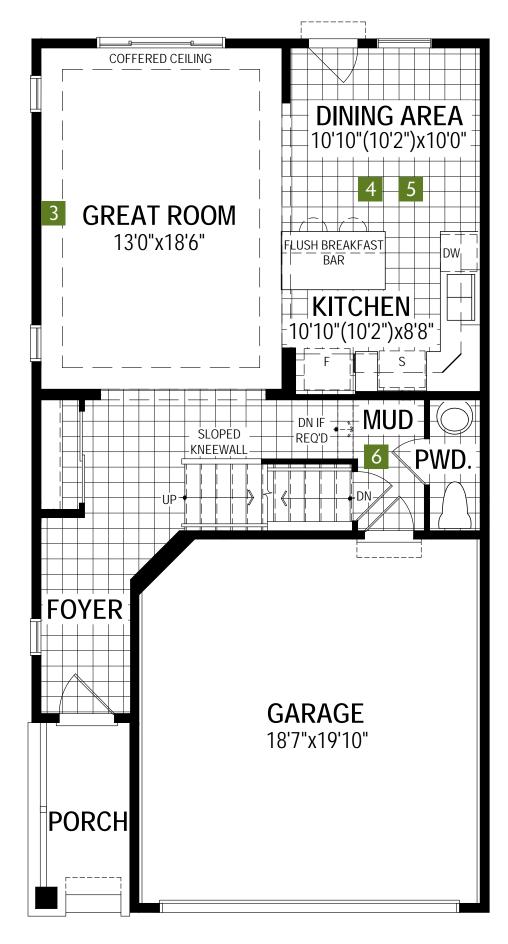

# The Hudson

1,618

MAIN FLOOR PLAN

SECOND FLOOR PLAN

## Main Floor Options

Gas Fireplace