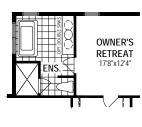

## Second Floor Options

4 Bath Oasis

A31R All illustrations are artist's concept. Specifications, terms and conditions are subject to change without notice. These floor plans and room dimensions apply to elevation 'Prairie' of this model type. Note that plans and room dimensions may vary according to elevation. Plan may be built as the mirror image. "Quiet wall" (where shown) means a wall in which additional insulation has been installed. This will assist in reducing, but not eliminating, ambient sound from adjoining rooms and mechanical systems. The extent of the reduction will vary depending upon various factors including, without limitation, the presence and extent of mechanical systems located in the wall. Please consult your sales representative. E.&O.E. April 2020 – Copyright 2020 – Mattamy Homes Limited.

## Second Floor Options

7 4th Bedroom In Lieu Of Loft

8 Bath Oasis

Dual Walk-In Closet In Lieu Of 2nd Floor Laundry

A31P All illustrations are artist's concept. Specifications, terms and conditions are subject to change without notice. These floor plans and room dimensions apply to elevation 'Prairie' of this model type. Note that plans and room dimensions may vary according to elevation. Plan may be built as the mirror image. "Quiet wall" (where shown) means a wall in which additional insulation has been installed. This will assist in reducing, but not eliminating, ambient sound from adjoining rooms and mechanical systems. The extent of the reduction will vary depending upon various factors including, without limitation, the presence and extent of mechanical systems located in the wall. Please consult your sales representative. E.&O.E. April 2020 – Copyright 2020 – Mattamy Homes Limited.