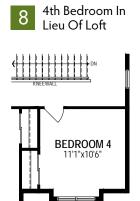

## Second Floor Options

7 4th Bedroom In Lieu Of Loft

8 Bath Oasis

Dual Walk-In Closet In Lieu Of 2nd Floor Laundry

A31P All illustrations are artist's concept. Specifications, terms and conditions are subject to change without notice. These floor plans and room dimensions apply to elevation 'Prairie' of this model type. Note that plans and room dimensions may vary according to elevation. Plan may be built as the mirror image. "Quiet wall" (where shown) means a wall in which additional insulation has been installed. This will assist in reducing, but not eliminating, ambient sound from adjoining rooms and mechanical systems. The extent of the reduction will vary depending upon various factors including, without limitation, the presence and extent of mechanical systems located in the wall. Please consult your sales representative. E.&O.E. April 2020 – Copyright 2020 – Mattamy Homes Limited.